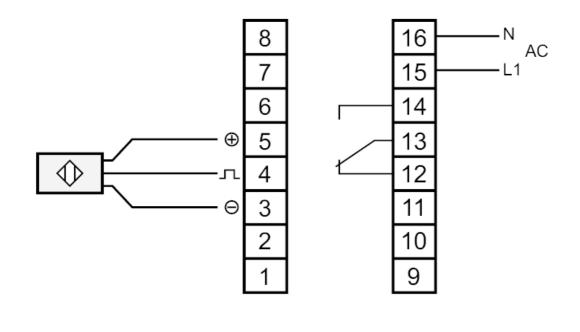

### **Switching amplifier**

| Mechanical data               |     |                               |                |  |  |  |
|-------------------------------|-----|-------------------------------|----------------|--|--|--|
| Weight                        | [g] | 0.43                          |                |  |  |  |
| Housing                       |     | housing for DIN rail mounting |                |  |  |  |
| Materials                     |     | plastics                      |                |  |  |  |
| Displays / operating elements |     |                               |                |  |  |  |
| Display                       |     | switching status              | LED, red       |  |  |  |
|                               |     | operation                     | 1 x LED, green |  |  |  |
| Electrical connectio          | n   |                               |                |  |  |  |
| terminals:4 mm²               |     |                               |                |  |  |  |
| Connection                    |     |                               |                |  |  |  |