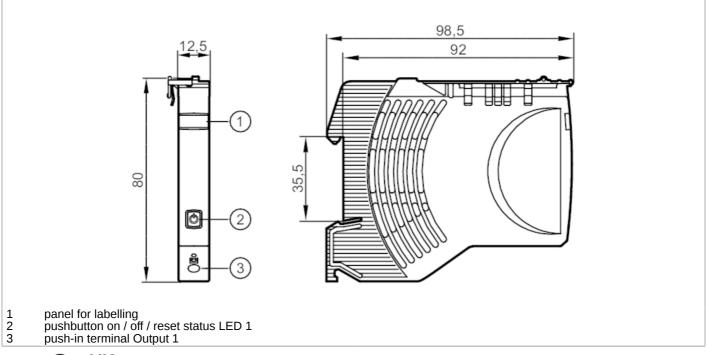

### **Electronic circuit breaker**

Fuse/Standard/24VDC/8A

| Displays / operating elements |        |                               |  |  |
|-------------------------------|--------|-------------------------------|--|--|
| Display                       | status | 1 x LED, red / green / orange |  |  |
| Operating elements            | 1 x    | pushbutton                    |  |  |

## **Electrical connection**

push-in terminals:

contact lever/strip:

Connection