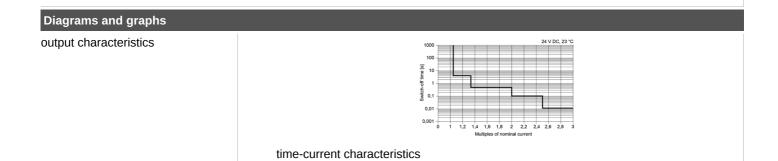

|      |                       |                           |
| Weight                                         | [g]  | 67                    |                           |
| Dimensions                                     | [mm] | 80 x 12.5 x 98.5      |                           |

# **DF1208**

### **Electronic circuit breaker**

Fuse/Standard/24VDC/8A



| Displays / operating elements |        |                               |  |  |
|-------------------------------|--------|-------------------------------|--|--|
| Display                       | status | 1 x LED, red / green / orange |  |  |
| Operating elements            | 1 x    | pushbutton                    |  |  |

## **Electrical connection**

push-in terminals:

contact lever/strip:

Connection