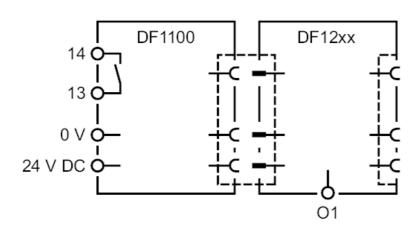

## **Electrical connection**

push-in terminals:

contact lever/strip:

Connection