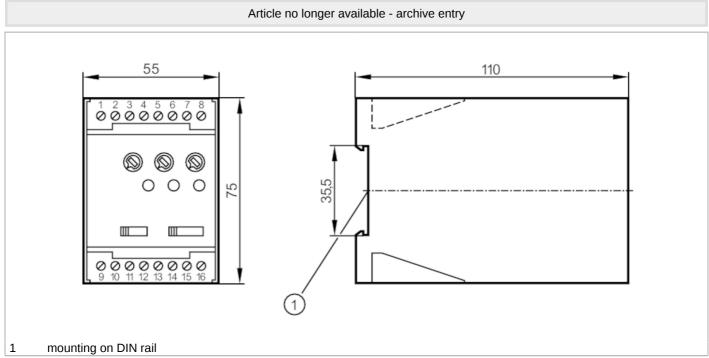

# CE

| Product characteristics         |       |                                                                                                                 |  |  |  |
|---------------------------------|-------|-----------------------------------------------------------------------------------------------------------------|--|--|--|
| Housing                         |       | housing for DIN rail mounting                                                                                   |  |  |  |
| Dimensions                      | [mm]  | 75 x 55 x 110                                                                                                   |  |  |  |
| Application                     |       |                                                                                                                 |  |  |  |
| Application                     |       | universal evaluation of pulse sequences with regard to<br>overspeed and underspeed; rotational speed monitoring |  |  |  |
| Electrical data                 |       |                                                                                                                 |  |  |  |
| Nominal voltage AC              | [V]   | < 230                                                                                                           |  |  |  |
| Nominal voltage DC              | [V]   | 24                                                                                                              |  |  |  |
| Nominal voltage tolerance       | [%]   | 10                                                                                                              |  |  |  |
| Nominal voltage tolerance 2     | [%]   | 10                                                                                                              |  |  |  |
| Nominal frequency AC            | [Hz]  | 5060                                                                                                            |  |  |  |
| Auxiliary energy for sensors DC | [V]   | 24; (≤ 30 mA)                                                                                                   |  |  |  |
| Inputs / outputs                |       |                                                                                                                 |  |  |  |
| Number of inputs and outputs    |       | Number of relay outputs: 2                                                                                      |  |  |  |
| Outputs                         |       |                                                                                                                 |  |  |  |
| Number of relay outputs         |       | 2                                                                                                               |  |  |  |
| Contact rating                  |       | 8 A / 1250 VA / 250 V AC                                                                                        |  |  |  |
| Measuring/setting range         |       |                                                                                                                 |  |  |  |
| Setting range [Imp/min]         |       | 1001000                                                                                                         |  |  |  |
| Accuracy / deviations           |       |                                                                                                                 |  |  |  |
| Hysteresis [X01]                |       | 5                                                                                                               |  |  |  |
| Repeatability                   | [X01] | 1                                                                                                               |  |  |  |

### Evaluation unit for speed monitoring

D100/230VAC/WINDOW

| Response times                 |      |                                                     |                |  |  |  |
|--------------------------------|------|-----------------------------------------------------|----------------|--|--|--|
| Start-up delay                 | [S]  | 0.515                                               |                |  |  |  |
| Software / programming         |      |                                                     |                |  |  |  |
| Adjustment of the switch point |      | fine adjustment within the range with potentiometer |                |  |  |  |
| Operating conditions           |      |                                                     |                |  |  |  |
| Ambient temperature            | [°C] | -2070                                               |                |  |  |  |
| Protection                     |      | IP 40                                               |                |  |  |  |
| Protection rating terminals    |      | IP 20                                               |                |  |  |  |
| Mechanical data                |      |                                                     |                |  |  |  |
| Housing                        |      | housing for DIN rail mounting                       |                |  |  |  |
| Dimensions                     | [mm] | 75 x 55 x 110                                       |                |  |  |  |
| Materials                      |      | plastics                                            |                |  |  |  |
| Displays / operating elements  |      |                                                     |                |  |  |  |
| Display                        |      | switching status                                    | LED, green     |  |  |  |
|                                |      | operation                                           | 1 x LED, green |  |  |  |
| Electrical connection          |      |                                                     |                |  |  |  |
| Connection                     |      |                                                     |                |  |  |  |