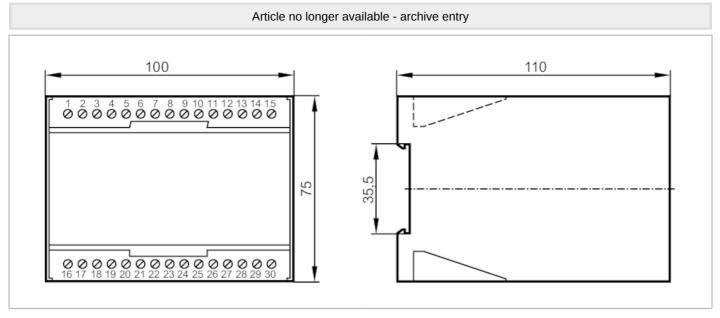

# ( (

| Product characteristics         |         |                                                                                                                    |  |  |
|---------------------------------|---------|--------------------------------------------------------------------------------------------------------------------|--|--|
| Housing                         |         | housing for DIN rail mounting                                                                                      |  |  |
| Dimensions                      | [mm]    | 75 x 100 x 110                                                                                                     |  |  |
|                                 | []      | 73 × 100 × 110                                                                                                     |  |  |
| Application                     |         |                                                                                                                    |  |  |
| Application                     |         | evaluation of pulse sequences with regard to reaching a minimum rotational speed in plants; centrifuges; agitators |  |  |
| Electrical data                 |         |                                                                                                                    |  |  |
| Nominal voltage AC              | [V]     | < 230                                                                                                              |  |  |
| Nominal voltage DC [V]          |         | 24                                                                                                                 |  |  |
| Nominal voltage tolerance [%]   |         | 10                                                                                                                 |  |  |
| Nominal voltage tolerance 2 [%] |         | 10                                                                                                                 |  |  |
| Nominal frequency AC            | [Hz]    | 5060                                                                                                               |  |  |
| Auxiliary energy for sensors DC | [V]     | 24                                                                                                                 |  |  |
| Inputs / outputs                |         |                                                                                                                    |  |  |
| Number of inputs and output     | s       | Number of relay outputs: 3                                                                                         |  |  |
| Outputs                         |         |                                                                                                                    |  |  |
| Number of relay outputs         |         | 3                                                                                                                  |  |  |
| Contact rating                  |         | 4 A / 250 V AC (30 V DC)                                                                                           |  |  |
| Measuring/setting range         |         |                                                                                                                    |  |  |
| Setting range [Ir               | mp/min] | 50500                                                                                                              |  |  |
| Accuracy / deviations           |         |                                                                                                                    |  |  |
| Hysteresis                      | [X01]   | < 5                                                                                                                |  |  |
| Repeatability                   | [X01]   | < 5                                                                                                                |  |  |
| Operating conditions            |         |                                                                                                                    |  |  |
| Ambient temperature             | [°C]    | 055                                                                                                                |  |  |
|                                 | ر ع     | 000                                                                                                                |  |  |

## **Evaluation unit for speed monitoring**

D100/230VAC/3-CHANNEL

| Protection                    |      | IP 40                         |  |                |  |  |  |  |
|-------------------------------|------|-------------------------------|--|----------------|--|--|--|--|
| Protection rating terminals   |      | IP 20                         |  |                |  |  |  |  |
| Mechanical data               |      |                               |  |                |  |  |  |  |
| Housing                       |      | housing for DIN rail mounting |  |                |  |  |  |  |
| Dimensions                    | [mm] | 75 x 100 x 110                |  |                |  |  |  |  |
| Materials                     |      | plastics                      |  |                |  |  |  |  |
| Displays / operating elements |      |                               |  |                |  |  |  |  |
| Display                       | swi  | tching status                 |  | 1 x LED, green |  |  |  |  |
|                               | оре  | eration                       |  | 1 x LED, green |  |  |  |  |
| Remarks                       |      |                               |  |                |  |  |  |  |
| Remarks                       |      | *) special design             |  |                |  |  |  |  |
| Electrical connection         |      |                               |  |                |  |  |  |  |
| terminals:2.5 mm <sup>2</sup> |      |                               |  |                |  |  |  |  |
| Connection                    |      |                               |  |                |  |  |  |  |