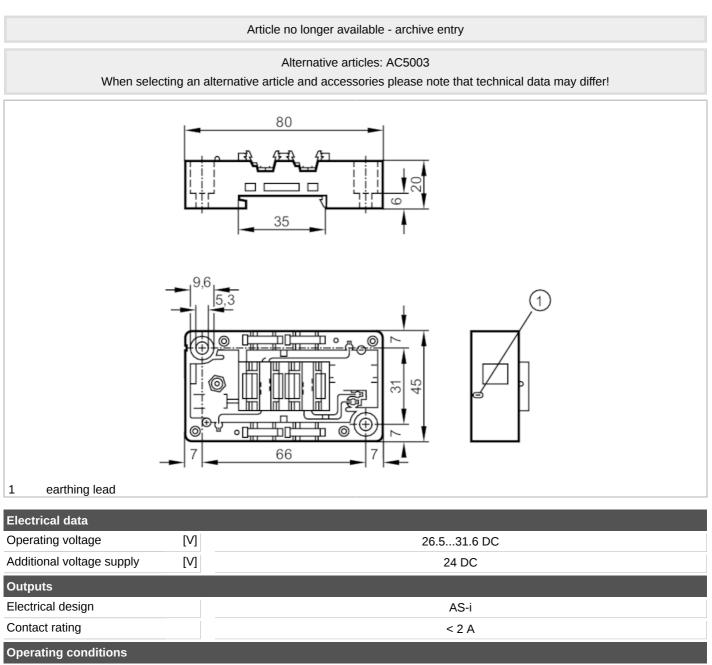

## Lower part for AS-Interface module

EEMS-Base FC

| Electrical data           |      |                                                                                                                                                                                       |
|---------------------------|------|---------------------------------------------------------------------------------------------------------------------------------------------------------------------------------------|
| Operating voltage         | [V]  | 26.531.6 DC                                                                                                                                                                           |
| Additional voltage supply | [V]  | 24 DC                                                                                                                                                                                 |
| Outputs                   |      |                                                                                                                                                                                       |
| Electrical design         |      | AS-i                                                                                                                                                                                  |
| Contact rating            |      | < 2 A                                                                                                                                                                                 |
| Operating conditions      |      |                                                                                                                                                                                       |
| Ambient temperature       | [°C] | -2585                                                                                                                                                                                 |
| Protection                |      | IP 67; (depending on the upper part used: IP 20 / IP 65 / IP 67)                                                                                                                      |
| Mechanical data           |      |                                                                                                                                                                                       |
| Type of mounting          |      | mounting on DIN rail and panel                                                                                                                                                        |
| Dimensions                | [mm] | 45 x 80 x 20                                                                                                                                                                          |
| Materials                 |      | PBT                                                                                                                                                                                   |
|                           |      |                                                                                                                                                                                       |
| Remarks                   |      |                                                                                                                                                                                       |
| Remarks<br>Remarks        |      | recommended sleeve for earthing lead: A 2.8 x 0.5 DIN 46247                                                                                                                           |
|                           |      | recommended sleeve for earthing lead: A 2.8 x 0.5 DIN 46247<br>Module lower part can be used with upper parts where pin<br>5 of the M12 socket is connected to functional earth (FE). |
|                           |      | Module lower part can be used with upper parts where pin                                                                                                                              |
| Remarks                   |      | Module lower part can be used with upper parts where pin 5 of the M12 socket is connected to functional earth (FE).                                                                   |