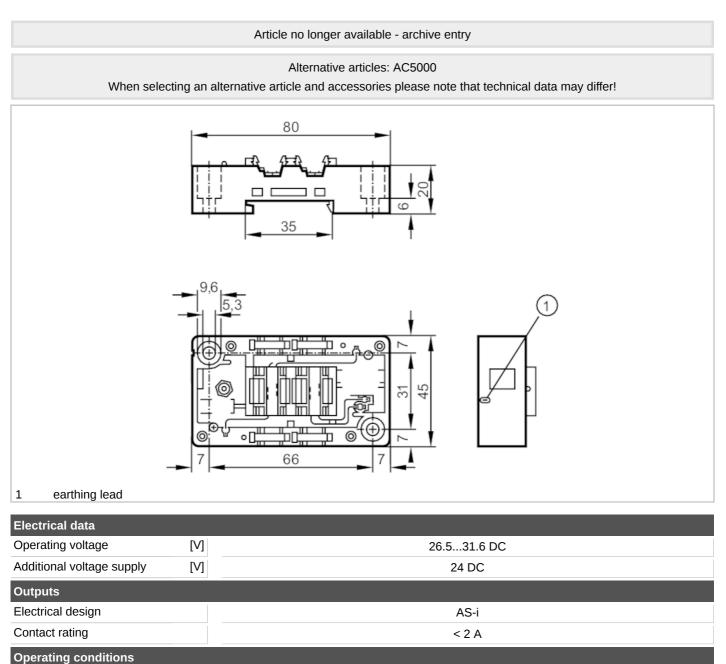

## Lower part for AS-Interface module

EMS-Base FC

| · ·                                 |      |                                                                  |
|-------------------------------------|------|------------------------------------------------------------------|
| Ambient temperature                 | [°C] | -2585                                                            |
| Protection                          |      | IP 67; (depending on the upper part used: IP 20 / IP 65 / IP 67) |
| Mechanical data                     |      |                                                                  |
| Type of mounting                    |      | mounting on DIN rail and panel                                   |
| Dimensions                          | [mm] | 45 x 80 x 20                                                     |
| Materials                           |      | PBT                                                              |
| Remarks                             |      |                                                                  |
| Remarks                             |      | recommended sleeve for earthing lead: A 2.8 x 0.5 DIN 46247      |
|                                     |      | Module lower part can be used with upper parts where pin         |
|                                     |      | 5 of the M12 socket is connected to functional earth (FE).       |
| Pack quantity                       |      | 1 pcs.                                                           |
| Electrical connection               |      |                                                                  |
| contact pins in module upper part : |      |                                                                  |