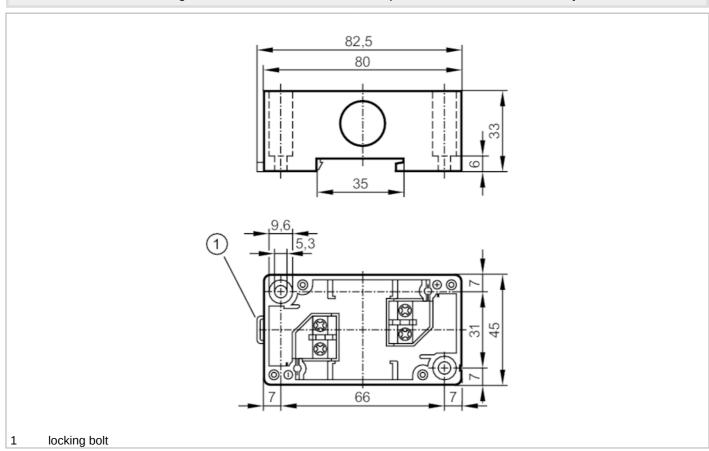

## Lower part for AS-Interface module

ASI-MUT PG MIT SKL + SCHIRMBL.

## Alternative articles: AC5101

When selecting an alternative article and accessories please note that technical data may differ!

| Electrical data                     |      |                                                                        |
|-------------------------------------|------|------------------------------------------------------------------------|
| Operating voltage                   | [V]  | 26.531.6 DC                                                            |
| Outputs                             |      |                                                                        |
| Electrical design                   |      | AS-i                                                                   |
| Contact rating                      |      | < 4 A                                                                  |
| Operating conditions                |      |                                                                        |
| Ambient temperature                 | [°C] | -2585                                                                  |
| Protection                          |      | IP 65                                                                  |
| Mechanical data                     |      |                                                                        |
| Type of mounting                    |      | mounting on DIN rail and panel                                         |
| Materials                           |      | PBT                                                                    |
| Remarks                             |      |                                                                        |
| Remarks                             |      | up to 4 screw connection cable ports for any type of T or cross branch |
| Pack quantity                       |      | 1 pcs.                                                                 |
| Electrical connection               |      |                                                                        |
| screw terminals:2.5 mm <sup>2</sup> |      |                                                                        |