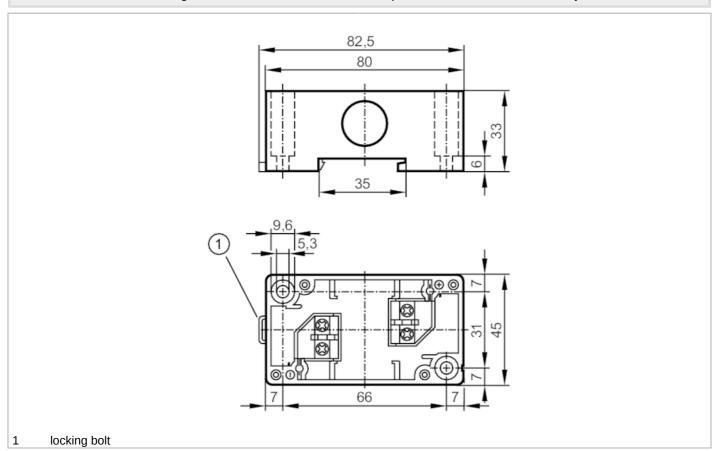

## Alternative articles: AC5101

When selecting an alternative article and accessories please note that technical data may differ!

| Electrical data                     |      |                                                                        |
|-------------------------------------|------|------------------------------------------------------------------------|
| Operating voltage                   | [V]  | 26.531.6 DC                                                            |
| Outputs                             |      |                                                                        |
| Electrical design                   |      | AS-i                                                                   |
| Contact rating                      |      | < 4 A                                                                  |
| Operating conditions                |      |                                                                        |
| Ambient temperature                 | [°C] | -2585                                                                  |
| Protection                          |      | IP 65                                                                  |
| Mechanical data                     |      |                                                                        |
| Type of mounting                    |      | mounting on DIN rail and panel                                         |
| Dimensions                          | [mm] | 45 x 82.5 x 33                                                         |
| Materials                           |      | PBT                                                                    |
| Remarks                             |      |                                                                        |
| Remarks                             |      | up to 4 screw connection cable ports for any type of T or cross branch |
| Pack quantity                       |      | 1 pcs.                                                                 |
| Electrical connection               |      |                                                                        |
| screw terminals:2.5 mm <sup>2</sup> |      |                                                                        |