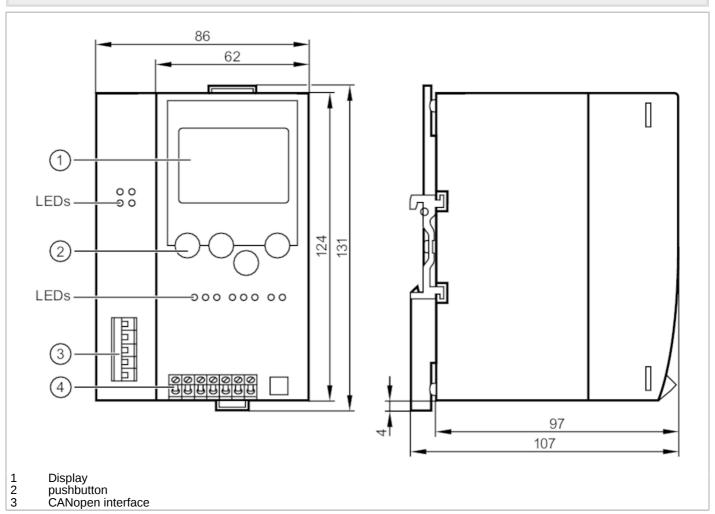

# AS-Interface CANopen gateway with PLC

ControllerE 2Mstr CO RS232

| RS232                         |      |                                   |  |                 |  |  |  |
|-------------------------------|------|-----------------------------------|--|-----------------|--|--|--|
| Transmission rate             |      | 9600115200 Baud                   |  |                 |  |  |  |
| Connector type                |      | RJ11                              |  |                 |  |  |  |
| Note on interfaces            |      | electrically isolated             |  |                 |  |  |  |
| Operating conditions          |      |                                   |  |                 |  |  |  |
| Ambient temperature           | [°C] | 060                               |  |                 |  |  |  |
| Storage temperature           | [°C] | -2070                             |  |                 |  |  |  |
| Max. relative air humidity    | [%]  | 95                                |  |                 |  |  |  |
| Protection                    |      | IP 20                             |  |                 |  |  |  |
| AS-i classification           |      |                                   |  |                 |  |  |  |
| AS-i version                  |      | 2.1                               |  |                 |  |  |  |
| AS-i profile                  |      | M3                                |  |                 |  |  |  |
| Mechanical data               |      |                                   |  |                 |  |  |  |
| Housing                       |      | housing for DIN rail mounting     |  |                 |  |  |  |
| Materials                     |      | aluminium; steel sheet galvanised |  |                 |  |  |  |
| Displays / operating elements |      |                                   |  |                 |  |  |  |
| Display                       |      | function                          |  | 4 x LED, red    |  |  |  |
|                               |      |                                   |  | 3 x LED, green  |  |  |  |
|                               |      |                                   |  | 3 x LED, yellow |  |  |  |
| Remarks                       |      |                                   |  |                 |  |  |  |
| Pack quantity                 |      | 1 pcs.                            |  |                 |  |  |  |
| Electrical connection         |      |                                   |  |                 |  |  |  |
| Connection                    |      |                                   |  |                 |  |  |  |