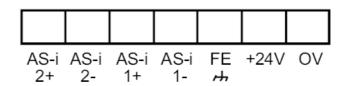

# AS-Interface CANopen gateway with PLC

ControllerE 2Mstr CO RS232

| RS232                         |      |                                   |  |                 |  |  |  |
|-------------------------------|------|-----------------------------------|--|-----------------|--|--|--|
| Transmission rate             |      | 9600115200 Baud                   |  |                 |  |  |  |
| Connector type                |      | RJ11                              |  |                 |  |  |  |
| Note on interfaces            |      | electrically isolated             |  |                 |  |  |  |
| Operating conditions          |      |                                   |  |                 |  |  |  |
| Ambient temperature           | [°C] | 060                               |  |                 |  |  |  |
| Storage temperature           | [°C] | -2070                             |  |                 |  |  |  |
| Max. relative air humidity    | [%]  | 95                                |  |                 |  |  |  |
| Protection                    |      | IP 20                             |  |                 |  |  |  |
| AS-i classification           |      |                                   |  |                 |  |  |  |
| AS-i version                  |      | 2.1                               |  |                 |  |  |  |
| AS-i profile                  |      | M3                                |  |                 |  |  |  |
| Mechanical data               |      |                                   |  |                 |  |  |  |
| Housing                       |      | housing for DIN rail mounting     |  |                 |  |  |  |
| Materials                     |      | aluminium; steel sheet galvanised |  |                 |  |  |  |
| Displays / operating elements |      |                                   |  |                 |  |  |  |
| Display                       |      | function                          |  | 4 x LED, red    |  |  |  |
|                               |      |                                   |  | 3 x LED, green  |  |  |  |
|                               |      |                                   |  | 3 x LED, yellow |  |  |  |
| Remarks                       |      |                                   |  |                 |  |  |  |
| Pack quantity                 |      | 1 pcs.                            |  |                 |  |  |  |
| Electrical connection         |      |                                   |  |                 |  |  |  |
| Connection                    |      |                                   |  |                 |  |  |  |