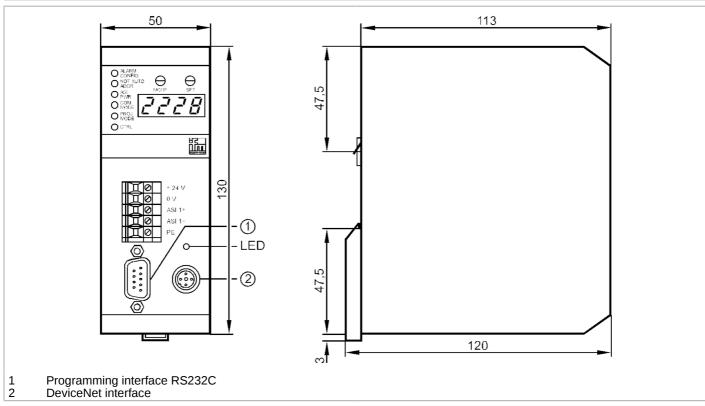

# **AC1008**

## AS-Interface DeviceNet gateway with PLC

CONTR/1MSTR/1RS232C/1DN

| Operating conditions         |      |                               |                                           |  |  |
|------------------------------|------|-------------------------------|-------------------------------------------|--|--|
| Ambient temperature          | [°C] | 060                           |                                           |  |  |
| Storage temperature          | [°C] | -2070                         |                                           |  |  |
| Max. relative air humidity   | [%]  | 95                            |                                           |  |  |
| Protection                   |      | IP 20                         |                                           |  |  |
| AS-i classification          |      |                               |                                           |  |  |
| AS-i profile                 |      | M1                            |                                           |  |  |
| AS-i certificate             |      | 22504                         |                                           |  |  |
| Mechanical data              |      |                               |                                           |  |  |
| Housing                      |      | housing for DIN rail mounting |                                           |  |  |
| Materials                    |      | aluminium                     |                                           |  |  |
| Displays / operating element | :s   |                               |                                           |  |  |
| Display                      |      | function check                | 2 x LED, red                              |  |  |
|                              |      |                               | 2 x LED, green                            |  |  |
|                              |      |                               | 2 x LED, yellow                           |  |  |
| Remarks                      |      |                               |                                           |  |  |
| Pack quantity                |      | 1 pcs.                        |                                           |  |  |
| Electrical connection        |      |                               |                                           |  |  |
| screw terminals: 5 x         |      |                               |                                           |  |  |
| Connection                   |      |                               |                                           |  |  |
|                              |      | 5<br>4<br>3<br>2<br>1         | + 24 V<br>0 V<br>AS-i 1+<br>AS-i 1-<br>PE |  |  |