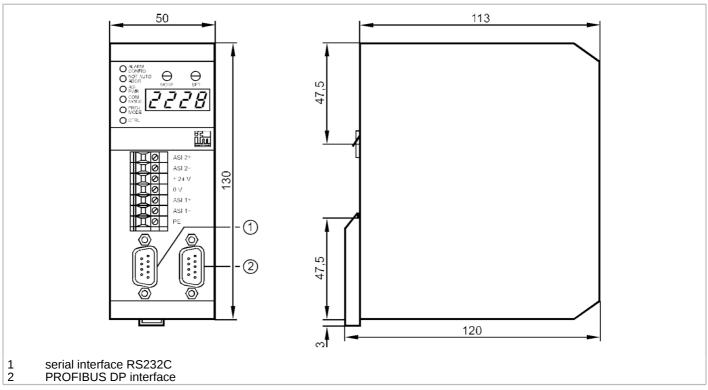

# AS-Interface PROFIBUS DP gateway with PLC

Contr 2MSTR 1RS232C 1DP

| Connector type                |      | SUB-D                                                                                                                            |
|-------------------------------|------|----------------------------------------------------------------------------------------------------------------------------------|
| Usage type                    |      | programming                                                                                                                      |
| Operating conditions          |      |                                                                                                                                  |
| Ambient temperature           | [°C] | 060                                                                                                                              |
| Storage temperature           | [°C] | -2070                                                                                                                            |
| Max. relative air humidity    | [%]  | 95                                                                                                                               |
| Protection                    |      | IP 20                                                                                                                            |
| AS-i classification           |      |                                                                                                                                  |
| AS-i profile                  |      | M1                                                                                                                               |
| AS-i certificate              |      | 22501                                                                                                                            |
| Mechanical data               |      |                                                                                                                                  |
| Housing                       |      | housing for DIN rail mounting                                                                                                    |
| Materials                     |      | aluminium                                                                                                                        |
| Displays / operating elements | S    |                                                                                                                                  |
| Display                       |      | operation 2 x LED, red                                                                                                           |
|                               |      | 2 x LED, green                                                                                                                   |
| Damarka                       |      | 2 x LED, yellow                                                                                                                  |
| Remarks Remarks               |      | Replacement units for Krones systems should                                                                                      |
| remarks                       |      | be obtained directly from the company Krones.                                                                                    |
|                               |      | This unit is not directly compatible.                                                                                            |
| Notes                         |      | Replacement units for Krones systems should be obtained directly from the company Krones.; This unit is not directly compatible. |
| Pack quantity                 |      | 1 pcs.                                                                                                                           |
| Electrical connection         |      |                                                                                                                                  |
| screw terminals: 7 x          |      |                                                                                                                                  |
| Connection                    |      |                                                                                                                                  |
|                               |      |                                                                                                                                  |
|                               |      |                                                                                                                                  |
|                               |      | 7 AS-i 2+                                                                                                                        |
|                               |      | 6 AS-i 2-                                                                                                                        |
|                               |      | 5 + 24 V                                                                                                                         |
|                               |      | <b>4</b> 0 V                                                                                                                     |
|                               |      | 3 AS-i 1+                                                                                                                        |
|                               |      | 2 AS-i 1-                                                                                                                        |
|                               |      | 1 PE                                                                                                                             |
|                               |      |                                                                                                                                  |