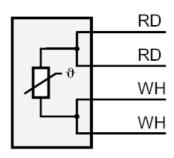

### Electrical connection

Cable: 4 m, silicone

Connection

Core colours :

RD = red WH = white