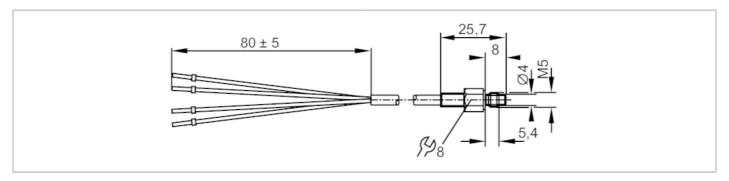

#### Temperature cable sensor with screw-in sensor

# (€

| Product characteristics    |         |                                        |                                        |  |
|----------------------------|---------|----------------------------------------|----------------------------------------|--|
| Measuring range            |         | -30180 °C                              | -22356 °F                              |  |
| Process connection         |         | threaded connection M5 external thread |                                        |  |
| Application                |         |                                        |                                        |  |
| Measuring element          |         |                                        | 1 x Pt 100; (to DIN EN 60751, class A) |  |
| Installation               |         | surface mount RTD for solid bodies     |                                        |  |
| Electrical data            |         |                                        |                                        |  |
| Protection class           |         |                                        | III                                    |  |
| Measuring/setting range    |         |                                        |                                        |  |
| Measuring range            |         | -30180 °C                              | -22356 °F                              |  |
| Accuracy / deviations      |         |                                        |                                        |  |
| Accuracy                   | [K]     |                                        | ± (0,15 K + 0,002 x t )                |  |
| Response times             |         |                                        |                                        |  |
| Dynamic response T05 / T09 | 9 [s]   |                                        | 3 / 8; (to DIN EN 60751)               |  |
| Operating conditions       |         |                                        |                                        |  |
| Protection                 |         |                                        | IP 67                                  |  |
| Tests / approvals          |         |                                        |                                        |  |
| MTTF                       | [years] |                                        | 12683.9                                |  |
| Mechanical data            |         |                                        |                                        |  |
| Weight                     | [g]     |                                        | 159.6                                  |  |
| Housing                    |         |                                        | screw-in sensor                        |  |
| Dimensions                 | [mm]    |                                        | M5                                     |  |
| Thread designation         |         |                                        | M5                                     |  |
| Materials                  |         |                                        | stainless steel (316L/1.4404)          |  |
| Process connection         |         |                                        | threaded connection M5 external thread |  |
| Remarks                    |         |                                        |                                        |  |
| Pack quantity              |         |                                        | 1 pcs.                                 |  |