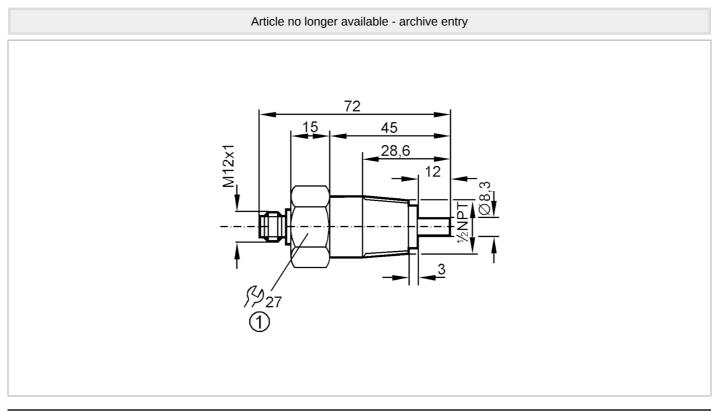

#### Flow sensor for connection to an evaluation unit

SFN12XBK/US

| Vibration resistance     | DIN IEC 68-2-6                                    | 10 g (552000 Hz)        |  |  |  |
|--------------------------|---------------------------------------------------|-------------------------|--|--|--|
| Mechanical data          |                                                   |                         |  |  |  |
| Housing                  | threaded type                                     |                         |  |  |  |
| Materials                | ceramics (99.9 % Al2O3)                           |                         |  |  |  |
| Materials (wetted parts) |                                                   | ceramics (99.9 % Al2O3) |  |  |  |
| Process connection       | 1/2" NPT                                          |                         |  |  |  |
| Accessories              |                                                   |                         |  |  |  |
| Items supplied           | sealings: 1, PTFE                                 |                         |  |  |  |
| Remarks                  |                                                   |                         |  |  |  |
| Remarks                  | For sealing use the supplied PTFE packing washer. |                         |  |  |  |
| Pack quantity            | 1 pcs.                                            |                         |  |  |  |

### **Electrical connection**

Connector: 1 x M12; coding: A; Maximum cable length: 100 m