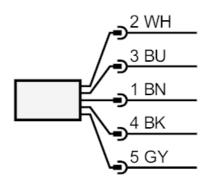

### Connection

Core colours :

BN = brown

BU = blue

BK = black

WH = white

GY = grey