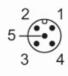

### **Electrical connection**

Connector: 1 x M12; coding: A; Maximum cable length: 100 m