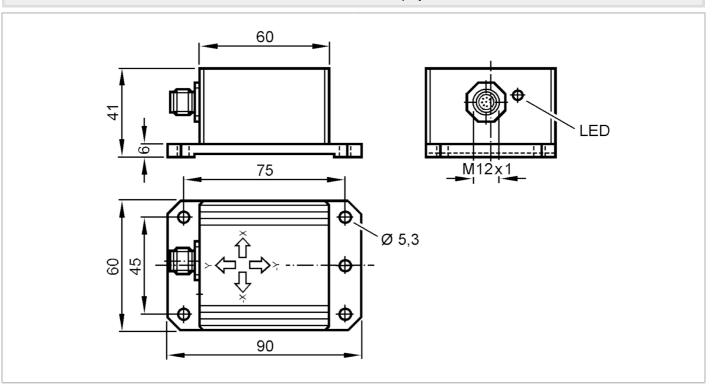

### Inclination sensor

R360/INCLINATION SENSOR/CAN

| Tests / approvals     |         |                                     |  |
|-----------------------|---------|-------------------------------------|--|
| MTTF                  | [years] | 239                                 |  |
| Mechanical data       |         |                                     |  |
| Weight                | [g]     | 316                                 |  |
| Dimensions            | [mm]    | 90 × 60 × 41                        |  |
| Remarks               |         |                                     |  |
| Notes                 |         | Please do not use for new projects. |  |
| Pack quantity         |         | 1 pcs.                              |  |
| Electrical connection | on      |                                     |  |
| Connector: 1 x M12    |         |                                     |  |