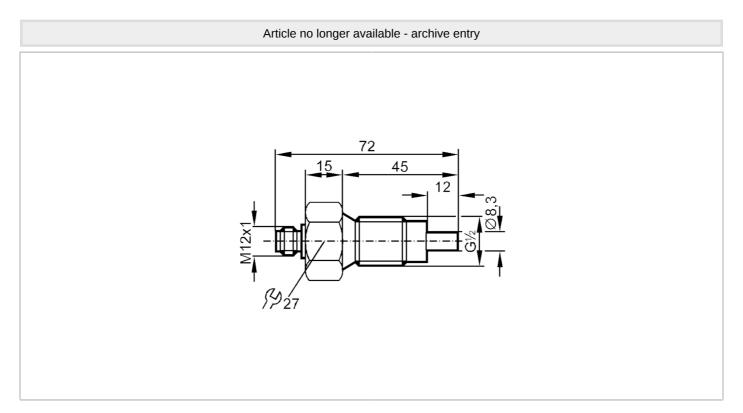

## ST3404

### Flow sensor for connection to an evaluation unit

STR12AAC/US-100-H

| Materials          | PTFE                  |
|--------------------|-----------------------|
| Process connection | G 1/2 external thread |
| Remarks            |                       |