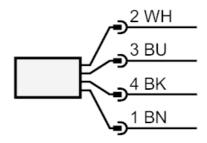

## **Electrical connection**

Pack quantity

Connector: 1 x M12; coding: A; Maximum cable length: 100 m

#### Connection

Core colours:

BN = brown WH = white YE = yellow GN = green