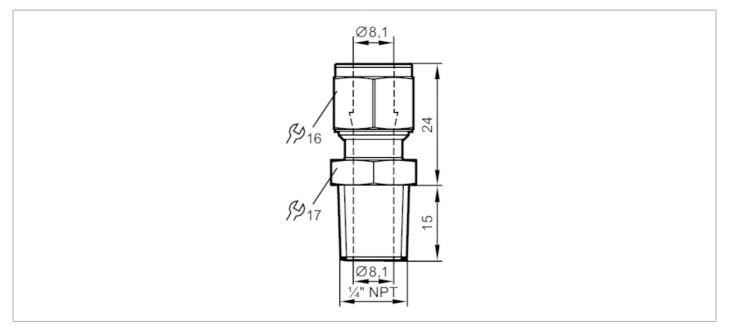

## **Progressive ring fitting**

COMPRESSION FITTING 1/4 NPT

## CRN

| Application                              |       |                                                                                                               |
|------------------------------------------|-------|---------------------------------------------------------------------------------------------------------------|
| Installation                             |       | Progressive ring fitting                                                                                      |
| Pressure rating                          | [bar] | 50                                                                                                            |
| MAWP (for applications according to CRN) | [bar] | 50                                                                                                            |
| Tests / approvals                        |       |                                                                                                               |
| Pressure Equipment Directive             |       | A possible classification to PED depends on the application and has to be carried out by the user / operator. |
| Safety instructions                      |       | The compatibility between medium and product material has to be checked in all applications.                  |
| Mechanical data                          |       |                                                                                                               |
| Weight                                   | [g]   | 38.5                                                                                                          |
| Materials                                |       | stainless steel (316L/1.4404)                                                                                 |
| Sensor connection                        |       | Ø 8 mm                                                                                                        |
| Process connection                       |       | threaded connection 1/4" NPT                                                                                  |
| Remarks                                  |       |                                                                                                               |
| Pack quantity                            |       | 1 pcs.                                                                                                        |