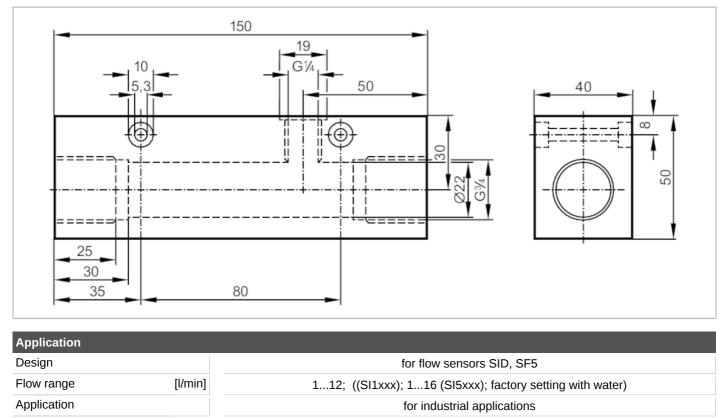

## Process adapter for small volumetric flow quantities

ADAPTBLOCK D22 G3/4

| Media                   |        | liquids and gases                                                                                             |
|-------------------------|--------|---------------------------------------------------------------------------------------------------------------|
| Pressure rating         | [bar]  | 300                                                                                                           |
| Tests / approvals       |        |                                                                                                               |
| Pressure Equipment Dire | ective | A possible classification to PED depends on the application and has to be carried out by the user / operator. |
| Safety instructions     |        | The compatibility between medium and product material has to be checked in all applications.                  |
| Mechanical data         |        |                                                                                                               |
| Weight                  | [g]    | 1789.5                                                                                                        |
| Materials               |        | stainless steel (316L/1.4404)                                                                                 |
| Sensor connection       |        | M18 x 1,5                                                                                                     |
| Process connection      |        | G 3/4                                                                                                         |
| Accessories             |        |                                                                                                               |
| Items supplied          |        | Adapter: 1 x G1/4 BSPP, E40099                                                                                |
|                         |        | sealings: 1, U-seal                                                                                           |
| Remarks                 |        |                                                                                                               |
| Remarks                 |        | Can only be used in combination with the flow sensor's relative operating mode.                               |
| Pack quantity           |        | 1 pcs.                                                                                                        |