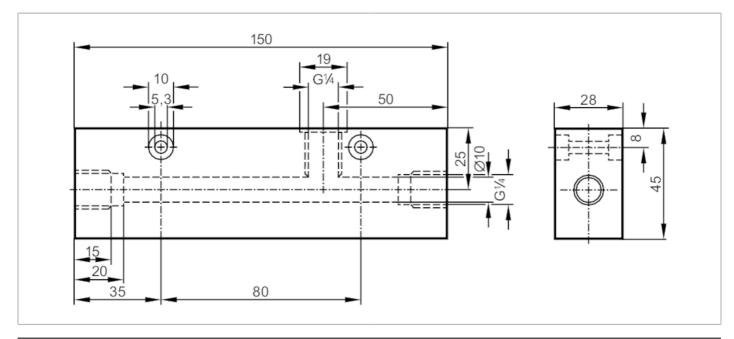

## Process adapter for small volumetric flow quantities

ADAPTBLOCK D10 G1/4

| Application              |         |                                                                                                               |
|--------------------------|---------|---------------------------------------------------------------------------------------------------------------|
| Design                   |         | for flow sensors SID, SF5                                                                                     |
| Flow range               | [l/min] | 0.22; ((SI1xxx); 0.23 (SI5xxx); factory setting with water)                                                   |
| Application              |         | for industrial applications                                                                                   |
| Media                    |         | liquids and gases                                                                                             |
| Pressure rating          | [bar]   | 300                                                                                                           |
| Tests / approvals        |         |                                                                                                               |
| Pressure Equipment Direc | tive    | A possible classification to PED depends on the application and has to be carried out by the user / operator. |
| Safety instructions      |         | The compatibility between medium and product material has to be checked in all applications.                  |
| Mechanical data          |         |                                                                                                               |
| Weight                   | [g]     | 1514                                                                                                          |
| Materials                |         | stainless steel (316L/1.4404)                                                                                 |
| Sensor connection        |         | M18 x 1,5                                                                                                     |
| Process connection       |         | G 1/4                                                                                                         |
| Accessories              |         |                                                                                                               |
| Items supplied           | _       | Adapter: 1 x G1/4 BSPP, E40099                                                                                |
|                          |         | sealings: 1, U-seal                                                                                           |
| Remarks                  |         |                                                                                                               |
| Remarks                  |         | Can only be used in combination with the flow sensor's relative operating mode.                               |
| Pack quantity            |         | 1 pcs.                                                                                                        |