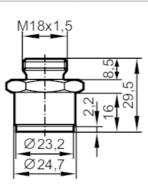

## Welding adapter for process sensors

ADAPT /S./2/X/WELD PE

| Application                  |       |                                                                                                               |
|------------------------------|-------|---------------------------------------------------------------------------------------------------------------|
| Application                  |       | for industrial applications                                                                                   |
| Media                        |       | liquids and gases                                                                                             |
| Pressure rating              | [bar] | 10                                                                                                            |
| Tests / approvals            |       |                                                                                                               |
| Pressure Equipment Directive |       | A possible classification to PED depends on the application and has to be carried out by the user / operator. |
| Safety instructions          |       | The compatibility between medium and product material has to be checked in all applications.                  |
| Mechanical data              |       |                                                                                                               |
| Weight                       | [g]   | 11.2                                                                                                          |
| Materials                    |       | PE                                                                                                            |
| Sensor connection            |       | M18 x 1,5 internal thread                                                                                     |
| Process connection           |       | welding adapter Ø 23 mm                                                                                       |
| Insertion depth              | [mm]  | 21; (measuring probe SID, SFD, TN)                                                                            |
| Remarks                      |       |                                                                                                               |
| Pack quantity                |       | 1 pcs.                                                                                                        |