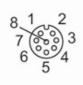

#### Connection

| <u>1</u>       | BN |
|----------------|----|
| 2<br>2         | WH |
| 2 <sup>3</sup> | BU |
| 2 <sup>4</sup> | BK |
| 2 <u>5</u>     | GY |
| 2 <u>6</u>     | PK |
| 27             | VT |
| 2 <sup>8</sup> | OG |
| -              |    |

|      | Core colours : |  |
|------|----------------|--|
| BK = | black          |  |
| BN = | brown          |  |
| BU = | blue           |  |
| GY = | grey           |  |
| PK = | pink           |  |
| OG = | orange         |  |
| VT = | lilac          |  |
| WH = | white          |  |