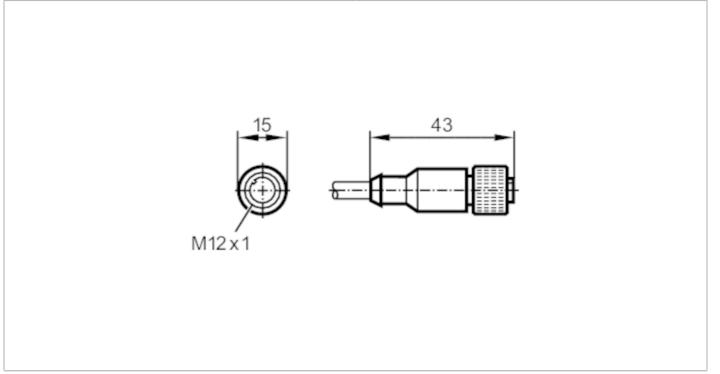

# CE CA

| Application           |      |                      |  |  |
|-----------------------|------|----------------------|--|--|
| Special feature       |      | Halogen-free         |  |  |
| Electrical data       |      |                      |  |  |
| Operating voltage     | [V]  | < 30 AC / < 36 DC    |  |  |
| Operating conditions  |      |                      |  |  |
| Ambient temperature   | [°C] | -2580                |  |  |
| Protection            |      | IP 68                |  |  |
| Mechanical data       |      |                      |  |  |
| Weight                | [g]  | 912.5                |  |  |
| Dimensions            | [mm] | 15 x 15 x 43         |  |  |
| Materials             |      | PUR                  |  |  |
| Moulded-body material |      | PUR                  |  |  |
| Material nut          |      | brass, nickel-plated |  |  |
| Remarks               |      |                      |  |  |
| Pack quantity         |      | 1 pcs.               |  |  |

### Electrical connection - socket

Connector: 1 x M12, straight; coding: A; Moulded body: PUR; Locking: brass, nickel-plated; Tightening torque: 0.7...0.9 Nm