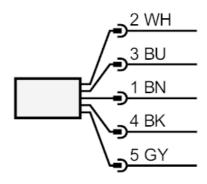

## Connection

Core colours :

BN = brown

BU = blue

BK = black

WH = white

GY = grey