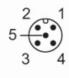

## Electrical connection

Connector: 1 x M12; coding: A; Maximum cable length: 100 m