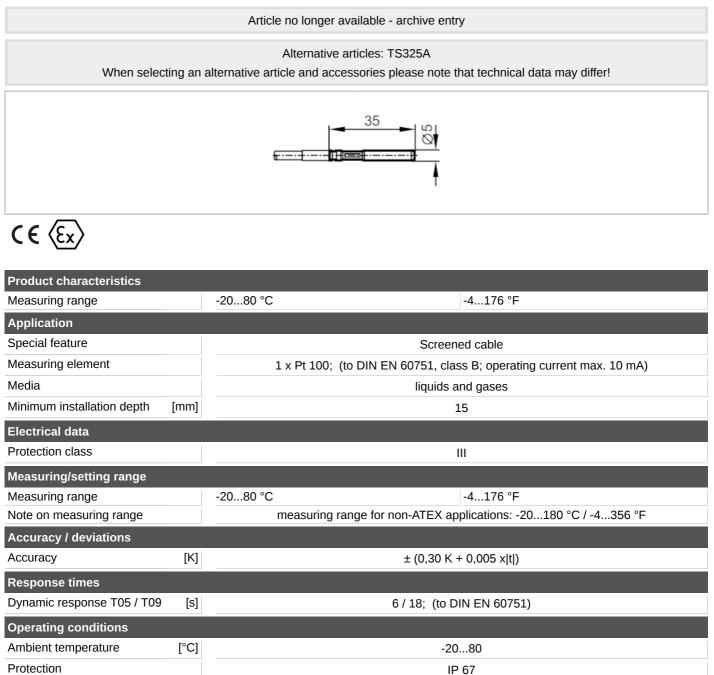

#### Temperature cable sensor with process connection

TS-300KEKD05...../US/3D

| Tests / approvals        |      |                                                 |
|--------------------------|------|-------------------------------------------------|
| ATEX marking             |      | ⟨Ēx⟩ II 3D IP 67 T 100 ℃ X                      |
| Mechanical data          |      |                                                 |
| Dimensions               | [mm] | Ø 5 / L = 35                                    |
| Materials                |      | stainless steel (316Ti/1.4571)                  |
| Materials (wetted parts) |      | stainless steel (316Ti/1.4571)                  |
| Probe diameter           | [mm] | 5                                               |
| Remarks                  |      |                                                 |
| Remarks                  |      | The values for accuracy apply to flowing water. |
| Pack quantity            |      | 1 pcs.                                          |
|                          |      |                                                 |