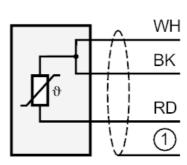

## **Electrical connection**

### Cable: 3 m, silicone, shielded

#### Connection

| 1 =  | screen not connected to the housing<br>Core colours : |
|------|-------------------------------------------------------|
| WH = | white                                                 |
| BK = | black                                                 |
| RD = | red                                                   |
|      |                                                       |