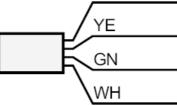

## Flow sensor for connection to an evaluation unit

STR12AAC

| Materials                                                                      | PTFE                  |  |
|--------------------------------------------------------------------------------|-----------------------|--|
| Process connection                                                             | G 1/2 external thread |  |
| Remarks                                                                        |                       |  |
| Pack quantity                                                                  | 1 pcs.                |  |
| Electrical connection                                                          |                       |  |
| Cable: 2 m, Silflex-PUR; Maximum cable length: 100 m; 4 x 0.25 mm <sup>2</sup> |                       |  |
| Connection                                                                     |                       |  |
|                                                                                |                       |  |
|                                                                                |                       |  |
|                                                                                | BN                    |  |

|      | Core colours : |
|------|----------------|
| BN = | brown          |
| WH = | white          |
| YE = | yellow         |
| GN = | green          |