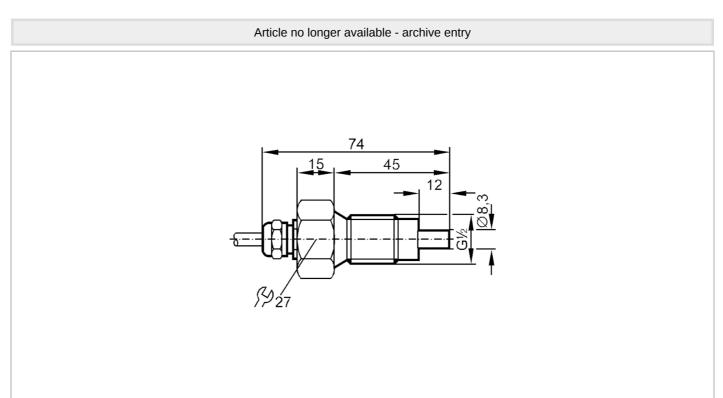

## Flow sensor for connection to an evaluation unit

STR12AAC

| Product characteristics       |                           |  |  |
|-------------------------------|---------------------------|--|--|
| Process connection            | G 1/2 external thread     |  |  |
| Application                   |                           |  |  |
| Media                         | Liquids; aggressive media |  |  |
| Medium temperature [°C]       | -2580                     |  |  |
| Pressure rating [bar]         | 5                         |  |  |
| Liquids                       |                           |  |  |
| Medium temperature [°C]       | -2580                     |  |  |
| Electrical data               |                           |  |  |
| Connection to control monitor | VS 0100                   |  |  |
| Measuring/setting range       |                           |  |  |
| Liquids                       |                           |  |  |
| Setting range [cm/s]          | 3300                      |  |  |
| Greatest sensitivity [cm/s]   | 360                       |  |  |
| Accuracy / deviations         |                           |  |  |
| Temperature gradient [K/min]  | 15                        |  |  |
| Response times                |                           |  |  |
| Response time [s]             | 220                       |  |  |
| Liquids                       |                           |  |  |
| Response time [s]             | 220                       |  |  |
| Operating conditions          |                           |  |  |
| Protection                    | IP 67                     |  |  |
| Mechanical data               |                           |  |  |
| Housing                       | threaded type             |  |  |

## Flow sensor for connection to an evaluation unit

STR12AAC

| Materials                                                                      | PTFE                  |  |
|--------------------------------------------------------------------------------|-----------------------|--|
| Process connection                                                             | G 1/2 external thread |  |
| Remarks                                                                        |                       |  |
| Pack quantity                                                                  | 1 pcs.                |  |
| Electrical connection                                                          |                       |  |
| Cable: 2 m, Silflex-PUR; Maximum cable length: 100 m; 4 x 0.25 mm <sup>2</sup> |                       |  |
| Connection                                                                     |                       |  |
|                                                                                |                       |  |
|                                                                                |                       |  |
|                                                                                | BN                    |  |