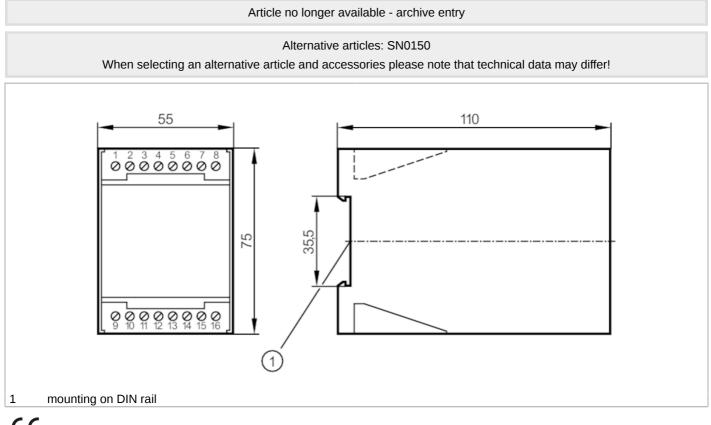

### Control monitor for flow sensors

VS0200/230VAC

| Switch point setting                                                 |                                                                                                                                        | potentiometer                 |  |          |  |  |  |
|----------------------------------------------------------------------|----------------------------------------------------------------------------------------------------------------------------------------|-------------------------------|--|----------|--|--|--|
| Temperature range                                                    | [°C]                                                                                                                                   | 20100                         |  |          |  |  |  |
| Repeatability of the set point                                       | switch [K]                                                                                                                             | 4                             |  |          |  |  |  |
| Operating conditions                                                 |                                                                                                                                        |                               |  |          |  |  |  |
| Ambient temperature                                                  | [°C]                                                                                                                                   | -2070                         |  |          |  |  |  |
| Protection                                                           |                                                                                                                                        | IP 40                         |  |          |  |  |  |
| Protection rating termina                                            | als                                                                                                                                    | IP 20                         |  |          |  |  |  |
| Mechanical data                                                      |                                                                                                                                        |                               |  |          |  |  |  |
| Housing                                                              |                                                                                                                                        | housing for DIN rail mounting |  |          |  |  |  |
| Dimensions                                                           | [mm]                                                                                                                                   | 75 x 55 x 110                 |  |          |  |  |  |
| Materials                                                            |                                                                                                                                        | plastics                      |  |          |  |  |  |
| Displays / operating elements                                        |                                                                                                                                        |                               |  |          |  |  |  |
| Display                                                              |                                                                                                                                        | function                      |  | 11 x LED |  |  |  |
|                                                                      |                                                                                                                                        | switching status              |  | LED, red |  |  |  |
|                                                                      |                                                                                                                                        | switching status              |  | LED, red |  |  |  |
|                                                                      | Remarks                                                                                                                                |                               |  |          |  |  |  |
| Pack quantity                                                        | Pack quantity 1 pcs.                                                                                                                   |                               |  |          |  |  |  |
| Electrical connection                                                |                                                                                                                                        |                               |  |          |  |  |  |
| terminals: 16 x2.5 mm                                                | 1 <sup>2</sup>                                                                                                                         |                               |  |          |  |  |  |
| Connection                                                           |                                                                                                                                        |                               |  |          |  |  |  |
| $ \begin{array}{cccccccccccccccccccccccccccccccccccc$                |                                                                                                                                        |                               |  |          |  |  |  |
| 2: Rela<br>Core<br>BN = brow<br>BU = blue<br>BK = blac<br>WH = white | Relais Wire monitoring / Temperature monitoring<br>Relais Flow monitoring<br>Core colours :<br>brown<br>blue<br>black<br>white<br>grey |                               |  |          |  |  |  |