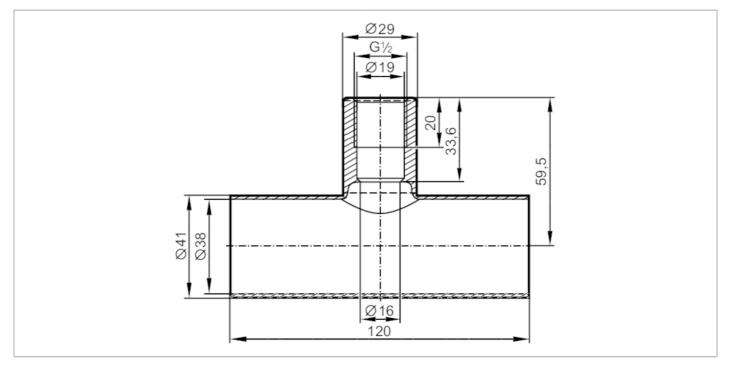

## T-piece

T-PIPE/G1/2/L120/DN40

## EC 1935/2004 EHEDG Tested FCM

| Application                                       |       |                                                                                                               |
|---------------------------------------------------|-------|---------------------------------------------------------------------------------------------------------------|
| Design                                            |       | for sensors and adapters with process connection G ½ A                                                        |
| Pressure rating                                   | [bar] | 25                                                                                                            |
| Tests / approvals                                 |       |                                                                                                               |
| Pressure Equipment Directive                      |       | A possible classification to PED depends on the application and has to be carried out by the user / operator. |
| Safety instructions                               |       | The compatibility between medium and product material has to be checked in all applications.                  |
| Mechanical data                                   |       |                                                                                                               |
| Weight                                            | [g]   | 407.5                                                                                                         |
| Materials                                         |       | stainless steel (316L/1.4404)                                                                                 |
| Sensor connection                                 |       | G 1/2 sealing cone                                                                                            |
| Process connection                                |       | welding adapter Ø 41 mm                                                                                       |
| Surface characteristics Ra/Rz of the wetted parts |       | 0.8 / 4                                                                                                       |
| Accessories                                       |       |                                                                                                               |
| Items supplied                                    |       | O-ring: 1, FKM                                                                                                |
| Remarks                                           |       |                                                                                                               |
| Pack quantity                                     |       | 1 pcs.                                                                                                        |