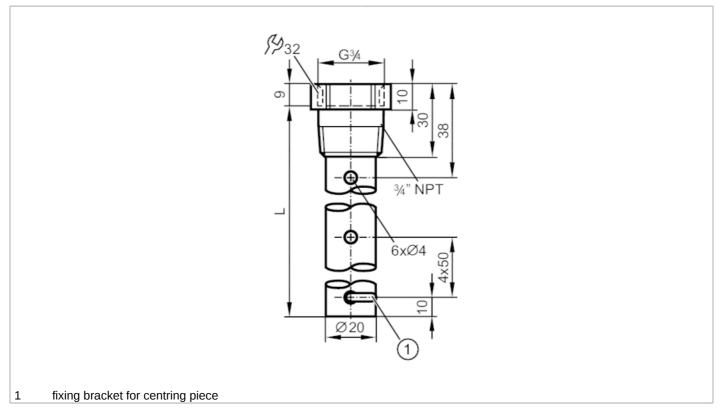

## **CRN**

| Application                              |        |                                                                                                                                |
|------------------------------------------|--------|--------------------------------------------------------------------------------------------------------------------------------|
| Design                                   |        | for level sensors LR                                                                                                           |
| Medium temperature                       | [°C]   | -40200                                                                                                                         |
| Pressure rating                          | [bar]  | 16                                                                                                                             |
| Vacuum resistance                        | [mbar] | -1000                                                                                                                          |
| MAWP (for applications according to CRN) | [bar]  | 16                                                                                                                             |
| Mechanical data                          |        |                                                                                                                                |
| Weight                                   | [g]    | 299.5                                                                                                                          |
| Materials                                |        | Coaxial pipe: stainless steel (304/1.4301); Centring piece: PPS reinforced fibre; fixing bracket: stainless steel (301/1.4310) |
| Sensor connection                        |        | threaded connection G 3/4 internal thread                                                                                      |
| Process connection                       |        | threaded connection 3/4" NPT external thread                                                                                   |
| Length L                                 | [mm]   | 450                                                                                                                            |
| Remarks                                  |        |                                                                                                                                |
| Pack quantity                            |        | 1 pcs.                                                                                                                         |