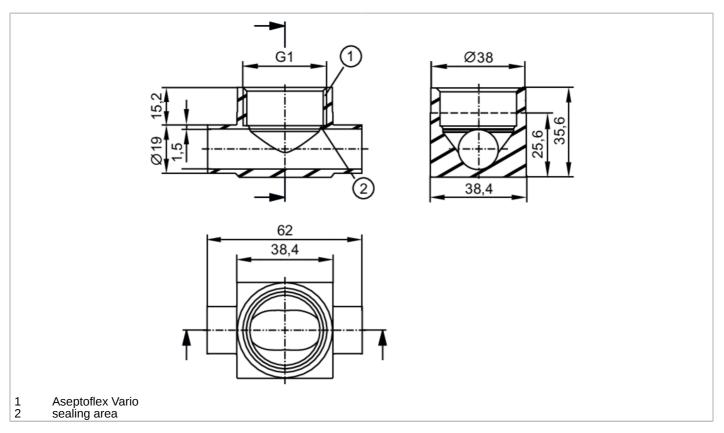

## **T-piece**

T-ADAPT G1 DN15

## EC 1935/2004

| Application                  |       |                                                                                                               |
|------------------------------|-------|---------------------------------------------------------------------------------------------------------------|
| Pressure rating              | [bar] | 25                                                                                                            |
| Note on pressure rating      |       | for the connection sensor - adapter                                                                           |
| Tests / approvals            |       |                                                                                                               |
| Pressure Equipment Directive |       | A possible classification to PED depends on the application and has to be carried out by the user / operator. |
| Safety instructions          |       | The compatibility between medium and product material has to be checked in all applications.                  |
| Mechanical data              |       |                                                                                                               |
| Weight                       | [g]   | 273.5                                                                                                         |
| Materials (wetted parts)     |       | stainless steel (316L/1.4404) ; surface characteristics : Ra<0,4 / Rz 4                                       |
| Sensor connection            |       | G 1 Aseptoflex Vario                                                                                          |
| Process connection           |       | welding adapter Ø 19 mm                                                                                       |
| Sealing                      |       | Gasket                                                                                                        |
| Accessories                  |       |                                                                                                               |
| Items supplied               |       | O-ring: 1 x 24 x 2, EPDM, FDA compliant, E30054                                                               |
| Accessories (optional)       |       | O-ring: 1 x 24 x 2, FKM, FDA compliant, E30123                                                                |
| Remarks                      |       |                                                                                                               |
| Pack quantity                |       | 1 pcs.                                                                                                        |