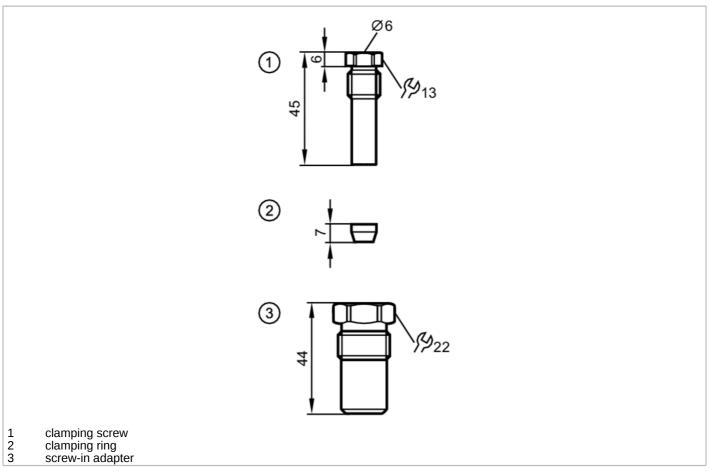

## E30144

# Clamp fitting for process sensors

G 1/2" COMPRESSION FITTING

#### **Clamp fitting for process sensors**

| Surface characteristics Ra/Rz of the wetted parts | Ra: < 0.8 |
|---------------------------------------------------|-----------|
| Remarks                                           |           |
| Pack quantity                                     | 1 pcs.    |