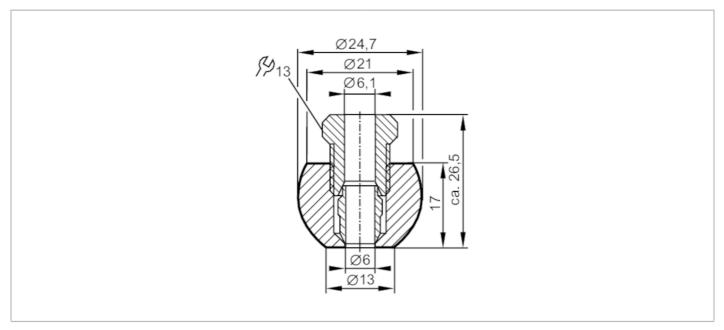

## Welding adapter for process sensors

| Application                  |       |                                                                                                               |
|------------------------------|-------|---------------------------------------------------------------------------------------------------------------|
| Design                       |       | for temperature sensors Ø 6 mm                                                                                |
| Installation                 |       | Clamp fitting                                                                                                 |
| Pressure rating              | [bar] | 160                                                                                                           |
| Tests / approvals            |       |                                                                                                               |
| Pressure Equipment Directive |       | A possible classification to PED depends on the application and has to be carried out by the user / operator. |
| Safety instructions          |       | The compatibility between medium and product material has to be checked in all applications.                  |
| Mechanical data              |       |                                                                                                               |
| Weight                       | [g]   | 63                                                                                                            |
| Materials                    |       | stainless steel (316L/1.4404)                                                                                 |
| Sensor connection            |       | Ø 6 mm                                                                                                        |
| Process connection           |       | welding adapter Ø 24,7 mm                                                                                     |
| Remarks                      |       |                                                                                                               |
| Pack quantity                |       | 1 pcs.                                                                                                        |