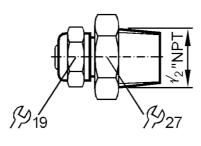

## Clamp fitting for process sensors

CLAMP FITTING 1/2NPT

| Application             |        |                                                                                                               |
|-------------------------|--------|---------------------------------------------------------------------------------------------------------------|
| Design                  |        | for temperature sensors                                                                                       |
| Application             |        | for industrial applications                                                                                   |
| Installation            |        | Clamp fitting                                                                                                 |
| Media                   |        | liquids and gases                                                                                             |
| Pressure rating         | [bar]  | 1                                                                                                             |
| Tests / approvals       |        |                                                                                                               |
| Pressure Equipment Dire | ective | A possible classification to PED depends on the application and has to be carried out by the user / operator. |
| Safety instructions     |        | The compatibility between medium and product material has to be checked in all applications.                  |
| Mechanical data         |        |                                                                                                               |
| Weight                  | [g]    | 98.4                                                                                                          |
| Materials               |        | stainless steel (303/1.4305); FKM                                                                             |
| Sensor connection       |        | Ø 6 mm / Ø 8 mm / Ø 10 mm                                                                                     |
| Process connection      |        | threaded connection 1/2" NPT                                                                                  |
| Accessories             |        |                                                                                                               |
| Items supplied          |        | O-rings: 3 x Ø 10 mm, 8 mm, 6 mm, closed                                                                      |
|                         |        | O-rings: 1, slotted                                                                                           |
| Remarks                 |        |                                                                                                               |
| Pack quantity           |        | 1 pcs.                                                                                                        |