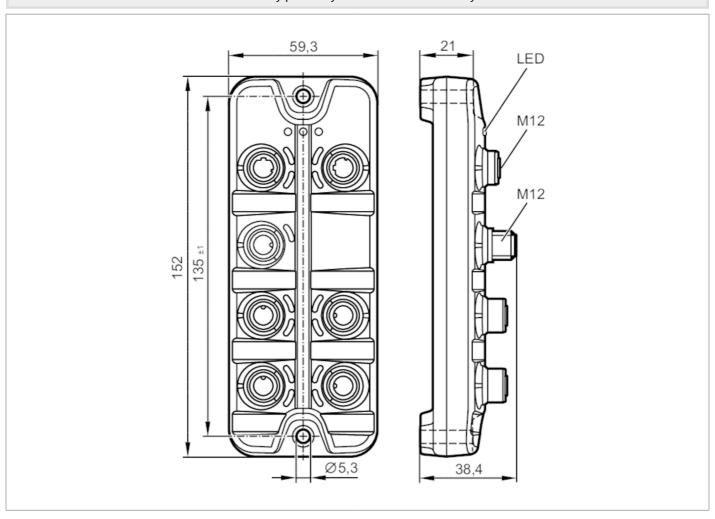

| Mechanical data |     |                                                                                                                            |
|-----------------|-----|----------------------------------------------------------------------------------------------------------------------------|
| Weight          | [9] | 1005                                                                                                                       |
| Accessories     |     |                                                                                                                            |
| Items supplied  |     | IO-Link master StandardLine, PROFINET, AL1100                                                                              |
|                 |     | Power supply, 230 V / 24 V (M12)                                                                                           |
|                 |     | Ethernet cable M12 - RJ45; 0,5 m, EVF549                                                                                   |
|                 |     | Connection cable M12 - M12; 0,6 m, EVC041                                                                                  |
|                 |     | Photoelectric distance sensor, OGD592                                                                                      |
|                 |     | Parameter setting software, LR DEVICE (USB), QA0011                                                                        |
| Remarks         |     |                                                                                                                            |
| Remarks         |     | For additional information, please refer to the data sheets and installation instructions for the components listed above. |
| Notes           |     | article can only be ordered once per customer;<br>Introductory price only valid until the end of the year.                 |
| Pack quantity   |     | 1 pcs.                                                                                                                     |