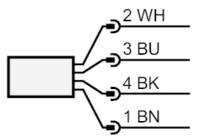

Connector: 1 x M12; coding: A; Maximum cable length: 100 m

Connection

|      | Core colours : |  |
|------|----------------|--|
| BN = | brown          |  |
| WH = | white          |  |
| YE = | yellow         |  |
| GN = | green          |  |