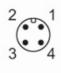

Connector: 1 x M12; coding: A; Maximum cable length: 100 m

Connection

|      | Core colours : |  |
|------|----------------|--|
| BN = | brown          |  |
| WH = | white          |  |
| YE = | yellow         |  |
| GN = | green          |  |