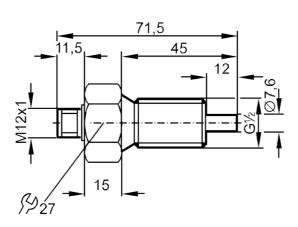

## Flow sensor for connection to an evaluation unit

STR12ABA/US-100-H

| Product characteristics       |         |                        |
|-------------------------------|---------|------------------------|
| Process connection            |         | G 1/2 external thread  |
| Application                   |         |                        |
| Application                   |         | high-temperature range |
| Media                         |         | Liquids; Gases         |
| Medium temperature            | [°C]    | -2580                  |
| Pressure rating               | [bar]   | 30                     |
| Liquids                       |         |                        |
| Application                   |         | high-temperature range |
| Medium temperature            | [°C]    | -2580                  |
| Gases                         |         |                        |
| Medium temperature            | [°C]    | -2580                  |
| Electrical data               |         |                        |
| Connection to control monitor |         | VS 0100                |
| Measuring/setting range       |         |                        |
| Liquids                       |         |                        |
| Setting range                 | [cm/s]  | 3300                   |
| Greatest sensitivity          | [cm/s]  | 360                    |
| Gases                         |         |                        |
| Setting range                 | [cm/s]  | 515                    |
| Accuracy / deviations         |         |                        |
| Temperature gradient          | [K/min] | 15                     |
| Response times                |         |                        |
| Response time                 | [S]     | 110                    |

## Flow sensor for connection to an evaluation unit

STR12ABA/US-100-H

| Liquids               |     |                                |  |
|-----------------------|-----|--------------------------------|--|
| Response time         | [S] | 110                            |  |
| Gases                 |     |                                |  |
| Response time         | [S] | 110                            |  |
| Operating conditions  |     |                                |  |
| Protection            |     | IP 67                          |  |
| Mechanical data       |     |                                |  |
| Housing               |     | threaded type                  |  |
| Materials             |     | stainless steel (1.4305 / 303) |  |
| Process connection    |     | G 1/2 external thread          |  |
| Remarks               |     |                                |  |
| Pack quantity         |     | 1 pcs.                         |  |
| Electrical connection |     |                                |  |