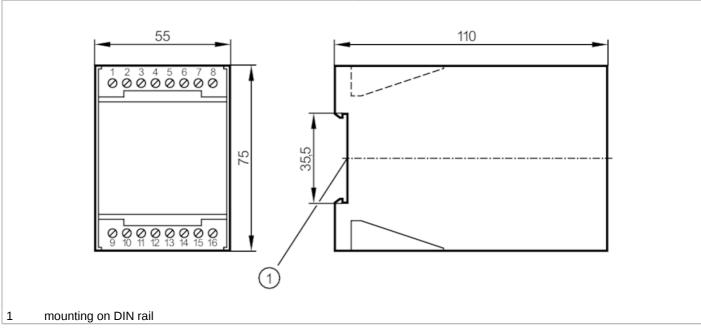

### **Control monitor for flow sensors**

VS0200/110VAC

| Materials                                  |                                                                                   | plastics                                               |                                                  |  |  |
|--------------------------------------------|-----------------------------------------------------------------------------------|--------------------------------------------------------|--------------------------------------------------|--|--|
| Displays / opera                           | ating elements                                                                    |                                                        |                                                  |  |  |
| Display                                    | f                                                                                 | unction                                                | 11 x LED                                         |  |  |
| Remarks                                    |                                                                                   |                                                        |                                                  |  |  |
| Pack quantity                              |                                                                                   |                                                        | 1 pcs.                                           |  |  |
| Electrical conn                            | ection                                                                            |                                                        |                                                  |  |  |
| terminals: 16 x2.5 mm²                     |                                                                                   |                                                        |                                                  |  |  |
| Connection                                 |                                                                                   |                                                        |                                                  |  |  |
|                                            |                                                                                   | 1<br>2<br>3<br>BU<br>4<br>BN<br>6<br>4<br>BK<br>7<br>8 | 9<br>10<br>11<br>12<br>13<br>14<br>15<br>16<br>N |  |  |
| 1:<br>BN =<br>BU =<br>BK =<br>WH =<br>GY = | Relais Flow monitori<br>Core colours :<br>brown<br>blue<br>black<br>white<br>grey | ng                                                     |                                                  |  |  |