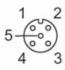

| travel speed                    | max. 3.3 m/s for a horizontal travel length of 5 m and max. acceleration of 5 m/s <sup>2</sup> |
|                        | bending cycles                  | 1 Mio.                                                                                         |
|                        | torsional strain                | ± 180 °/m                                                                                      |

| Remarks       |        |
|---------------|--------|
| Pack quantity | 1 pcs. |

#### **Electrical connection**

Cable: 10 m, PVC, black, Ø 4.5 mm; 3 x 0.25 mm2 (14 x Ø 0.15 mm)

### Electrical connection - socket

Connector: 1 x M12, straight; coding: A; Locking: brass, nickel-plated; Contacts: gold-plated; Tightening torque: 0.6...1.5 Nm



#### Connection

Core colours :

BK = black BN = brown BU = blue