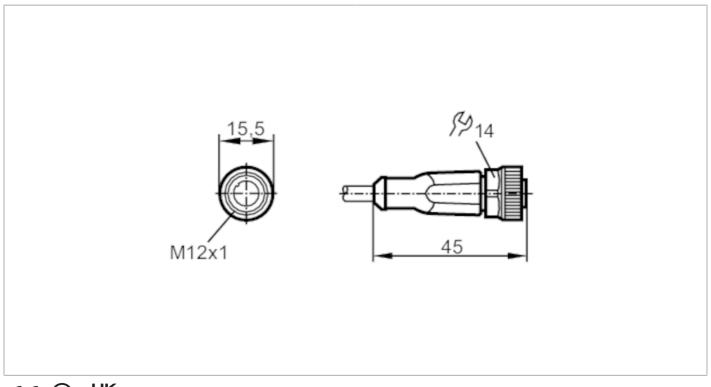

# Connecting cable with socket

ADOGH030ZDB0010E03

| Application                                                     |      |                                                                  |
|-----------------------------------------------------------------|------|------------------------------------------------------------------|
| Special feature                                                 |      | Free from silicone; Gold-plated contacts; Drag chain suitability |
| Free from silicone                                              |      | yes                                                              |
| Electrical data                                                 |      |                                                                  |
| Operating voltage                                               | [V]  | < 250 AC / < 300 DC                                              |
| Protection class                                                |      | II                                                               |
| Max. current load total                                         | [A]  | 4                                                                |
| Operating conditions                                            |      |                                                                  |
| Ambient temperature                                             | [°C] | -2570                                                            |
| Ambient temperature (moving)                                    | [°C] | 570                                                              |
| Storage temperature                                             | [°C] | -2555                                                            |
| Storage humidity                                                | [%]  | 10100                                                            |
| Other climatic conditions for storage according to stated class |      | 1K22/ DIN 60721-3-1                                              |
| Protection                                                      |      | IP 65; IP 67                                                     |
| Mechanical data                                                 |      |                                                                  |
| Weight                                                          | [g]  | 321                                                              |
| Dimensions                                                      | [mm] | 15.5 x 15.5 x 45                                                 |
| Materials                                                       |      | housing: TPU orange; Sealing: FKM                                |
| Material nut                                                    |      | brass, nickel-plated                                             |
| Drag chain suitability                                          |      | yes                                                              |
|                                                                 |      |                                                                  |

### Electrical connection - socket

Connector: 1 x M12, straight; coding: A; Locking: brass, nickel-plated; Contacts: gold-plated; Tightening torque: 0.6...1.5 Nm