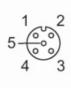

# AS-Interface flat cable insulation displacement connector

FC connector, M12, V2A, 1m

Connection

1 AS-i + 3 AS-i -