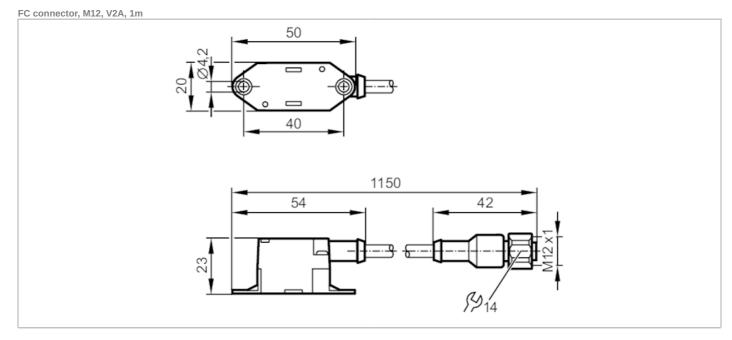

#### **Electrical connection**

Cable: 1 m, PVC, Ø 5.75 mm; 2 x 0.75 mm<sup>2</sup>, PVC

Connector: M12, straight; coding: A; Contacts: gold-plated

# AS-Interface flat cable insulation displacement connector

FC connector, M12, V2A, 1m

Connection

1 AS-i + 3 AS-i -