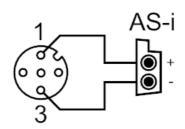

# AS-Interface flat cable insulation displacement connector

FC connector, M12, V2A, 1m

Connection

1 AS-i + 3 AS-i -