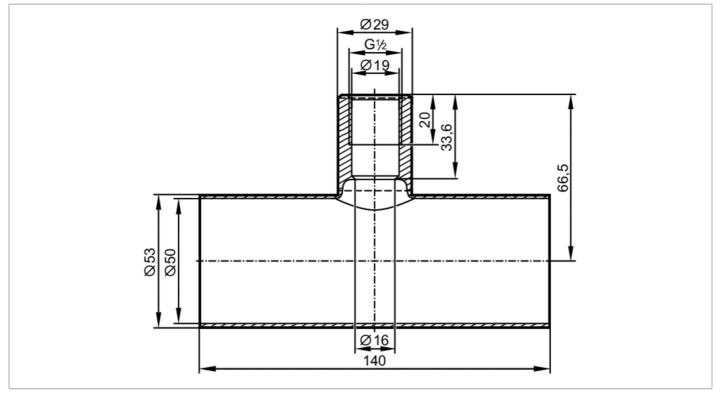

## T-piece

T-PIPE/G1/2/L140/DN50

## EC 1935/2004 EHEDG Tested FCM

| Application                                       |       |                                                                                                               |
|---------------------------------------------------|-------|---------------------------------------------------------------------------------------------------------------|
| Design                                            |       | for sensors and adapters with process connection G ½ A                                                        |
| Pressure rating                                   | [bar] | 20                                                                                                            |
| Tests / approvals                                 |       |                                                                                                               |
| Pressure Equipment Directive                      |       | A possible classification to PED depends on the application and has to be carried out by the user / operator. |
| Safety instructions                               |       | The compatibility between medium and product material has to be checked in all applications.                  |
| Mechanical data                                   |       |                                                                                                               |
| Weight                                            | [g]   | 667.5                                                                                                         |
| Materials                                         |       | stainless steel (316L/1.4404)                                                                                 |
| Sensor connection                                 |       | G 1/2 sealing cone                                                                                            |
| Process connection                                |       | welding adapter Ø 53 mm                                                                                       |
| Surface characteristics Ra/Rz of the wetted parts |       | 0.8 / 4                                                                                                       |
| Accessories                                       |       |                                                                                                               |
| Items supplied                                    |       | O-ring: 1, FKM                                                                                                |
| Remarks                                           |       |                                                                                                               |
| Pack quantity                                     |       | 1 pcs.                                                                                                        |