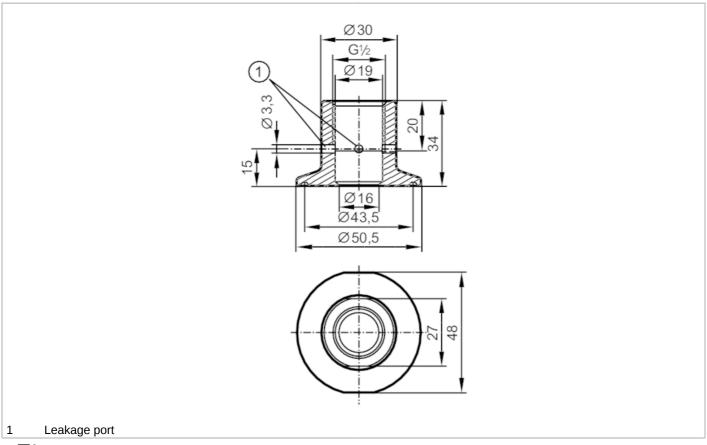

## **Process adapter Tri-Clamp**

ADAPT G1/2-CLAMP (1") 3A

## CRN EC 1935/2004 EHEDG Certified FCM

| Application                                      |       |                                             |
|--------------------------------------------------|-------|---------------------------------------------|
| Design                                           |       | with leakage port                           |
| Pressure rating                                  | [bar] | 25                                          |
| MAWP (for applications according to CRN)         | [bar] | 25                                          |
| Mechanical data                                  |       |                                             |
| Weight                                           | [g]   | 203                                         |
| Materials                                        |       | stainless steel (316L/1.4435)               |
| Sensor connection                                |       | G 1/2 sealing cone                          |
| Process connection                               |       | Clamp DN25DN40 (11,5") DIN 32676 (ISO 2852) |
| Surface characteristics Ra/R of the wetted parts | Z     | 0.4 / 4                                     |
| Remarks                                          |       |                                             |
| Pack quantity                                    |       | 1 pcs.                                      |