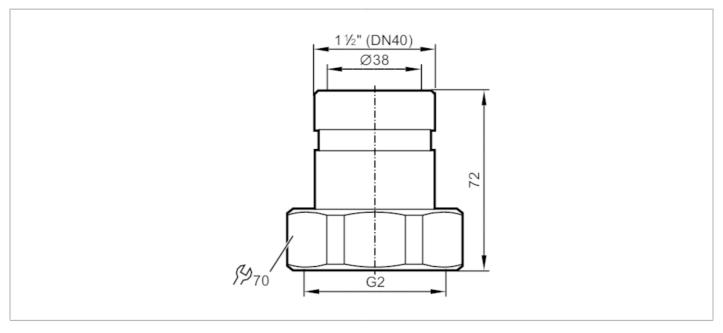

## Mounting adapter for flow sensors

| Application                  |       |                                                                                                               |
|------------------------------|-------|---------------------------------------------------------------------------------------------------------------|
| Design                       |       | for flow sensors Typ SM2, SM9                                                                                 |
| Pressure rating              | [bar] | 16                                                                                                            |
| Tests / approvals            |       |                                                                                                               |
| Pressure Equipment Directive | )     | A possible classification to PED depends on the application and has to be carried out by the user / operator. |
| Safety instructions          |       | The compatibility between medium and product material has to be checked in all applications.                  |
| Mechanical data              |       |                                                                                                               |
| Weight                       | [g]   | 1439.5                                                                                                        |
| Materials                    |       | Adapter: stainless steel (316Ti/1.4571); Gasket: Centellen 55 x 43 x 3 mm                                     |
| Sensor connection            |       | G 2                                                                                                           |
| Process connection           |       | Victaulic 1,5"                                                                                                |
| Accessories                  |       |                                                                                                               |
| Items supplied               |       | O-rings: 2                                                                                                    |
| Remarks                      |       |                                                                                                               |
| Pack quantity                |       | 2 pcs.                                                                                                        |