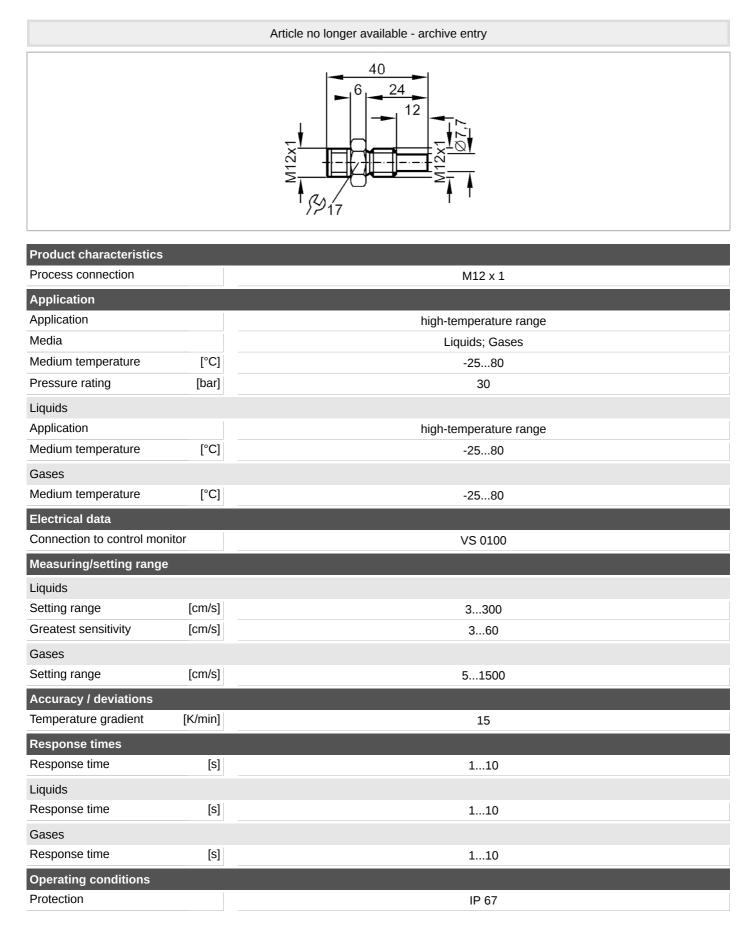

## Flow sensor for connection to an evaluation unit

STM12ABA/US-100-H

| Mechanical data       |      |                              |
|-----------------------|------|------------------------------|
| Housing               |      | threaded type                |
| Dimensions            | [mm] | M12 x 1                      |
| Thread designation    |      | M12 x 1                      |
| Materials             |      | stainless steel (303/1.4305) |
| Process connection    |      | M12 x 1                      |
| Remarks               |      |                              |
| Pack quantity         |      | 1 pcs.                       |
| Electrical connection |      |                              |