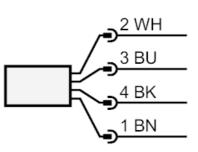

Connector: 1 x M12; coding: A; Maximum cable length: 100 m

Connection

|      | Core colours : |
|------|----------------|
| BK = | black          |
| BN = | brown          |
| BU = | blue           |
| WH = | white          |