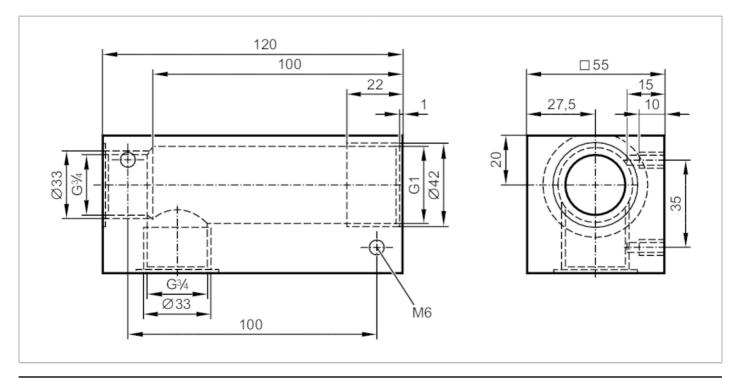

## **Process adapter block**

ADAPTBLOCK G3/4

| Application                  |   |                                                                                                               |
|------------------------------|---|---------------------------------------------------------------------------------------------------------------|
| Design                       |   | for oil moisture sensor LDH100                                                                                |
| Tests / approvals            |   |                                                                                                               |
| Pressure Equipment Directive |   | A possible classification to PED depends on the application and has to be carried out by the user / operator. |
| Safety instructions          |   | The compatibility between medium and product material has to be checked in all applications.                  |
| Mechanical data              |   |                                                                                                               |
| Weight                       | ] | 796.5                                                                                                         |
| Materials                    |   | aluminium                                                                                                     |
| Sensor connection            |   | G 3/4                                                                                                         |
| Remarks                      |   |                                                                                                               |
| Pack quantity                |   | 1 pcs.                                                                                                        |