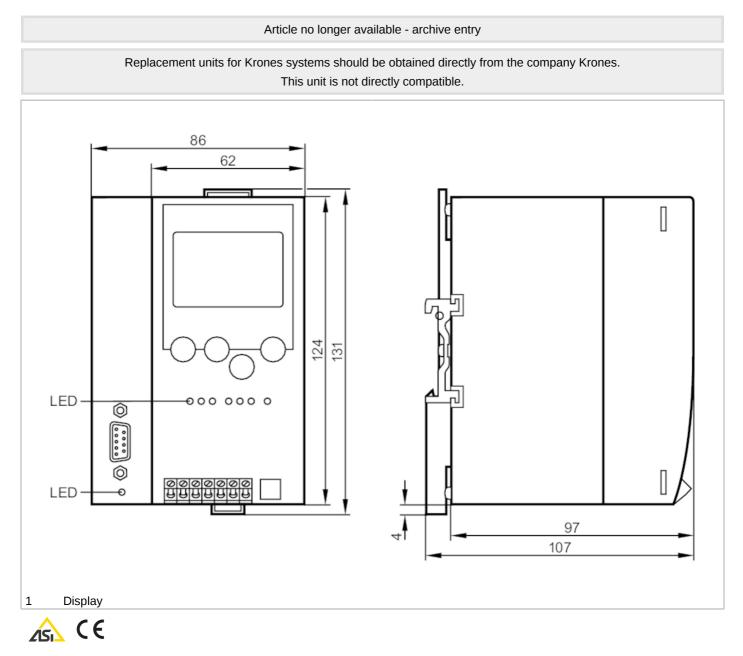

### AS-Interface PROFIBUS DP gateway with PLC

ControllerE 2Mstr DP RS232

| PROFIBUS                   |      |                                                                                                                                     |  |
|----------------------------|------|-------------------------------------------------------------------------------------------------------------------------------------|--|
| Transmission standard      |      | EN 50170                                                                                                                            |  |
| Transmission rate          |      | 12 MBaud                                                                                                                            |  |
| Protocol                   |      | Profibus DP                                                                                                                         |  |
| RS232                      |      |                                                                                                                                     |  |
| Transmission rate          |      | 9600115200 Baud                                                                                                                     |  |
| Connector type             |      | RJ11                                                                                                                                |  |
| Note on interfaces         |      | electrically isolated                                                                                                               |  |
| Operating conditions       |      |                                                                                                                                     |  |
| Ambient temperature        | [°C] | 060                                                                                                                                 |  |
| Storage temperature        | [°C] | -2070                                                                                                                               |  |
| Max. relative air humidity | [%]  | 95                                                                                                                                  |  |
| Protection                 |      | IP 20                                                                                                                               |  |
| AS-i classification        |      |                                                                                                                                     |  |
| AS-i version               |      | 2.1                                                                                                                                 |  |
| AS-i master profile        |      | M3                                                                                                                                  |  |
| Mechanical data            |      |                                                                                                                                     |  |
| Weight                     | [g]  | 558                                                                                                                                 |  |
| Housing                    |      | housing for DIN rail mounting                                                                                                       |  |
| Materials                  |      | aluminium; steel sheet galvanised                                                                                                   |  |
| Displays / operating eleme | ents |                                                                                                                                     |  |
| Display                    |      | function 3 x LED, red                                                                                                               |  |
|                            |      | 3 x LED, green                                                                                                                      |  |
|                            |      | 3 x LED, yellow                                                                                                                     |  |
|                            |      | full graphic LCD display                                                                                                            |  |
| Remarks                    |      |                                                                                                                                     |  |
| Remarks                    |      | Replacement units for Krones systems should                                                                                         |  |
|                            |      | be obtained directly from the company Krones.                                                                                       |  |
|                            |      | This unit is not directly compatible.                                                                                               |  |
| Notes                      |      | Replacement units for Krones systems should be obtained directly<br>from the company Krones.; This unit is not directly compatible. |  |
| Pack quantity              |      | 1 pcs.                                                                                                                              |  |
|                            |      |                                                                                                                                     |  |

### AS-Interface PROFIBUS DP gateway with PLC

ControllerE 2Mstr DP RS232

**Electrical connection** 