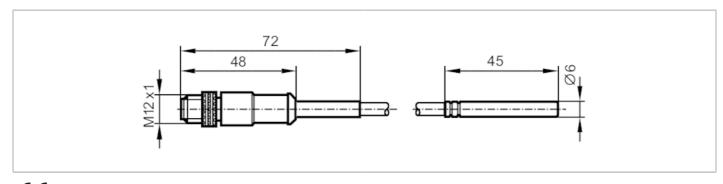

# $\epsilon$

| Product characteristics    |         |          |                                                 |
|----------------------------|---------|----------|-------------------------------------------------|
| Measuring range            |         | -4090 °C | -40194 °F                                       |
| Process connection         |         |          | Ø 6 mm                                          |
| Application                |         |          |                                                 |
| Special feature            |         |          | Gold-plated contacts                            |
| Measuring element          |         |          | 1 x Pt 100; (to DIN EN 60751, class A)          |
| Media                      |         |          | liquids and gases                               |
| Minimum installation depth | [mm]    |          | 15                                              |
| Electrical data            |         |          |                                                 |
| Protection class           |         |          | III                                             |
| Measuring/setting range    |         |          |                                                 |
| Measuring range            |         | -4090 °C | -40194 °F                                       |
| Accuracy / deviations      |         |          |                                                 |
| Accuracy                   | [K]     |          | ± (0,15 K + 0,002 x t )                         |
| Response times             |         |          |                                                 |
| Dynamic response T05 / T0  | 9 [s]   |          | 3 / 10; (to DIN EN 60751)                       |
| Operating conditions       |         |          |                                                 |
| Protection                 |         |          | IP 67                                           |
| Tests / approvals          |         |          |                                                 |
| MTTF                       | [years] |          | 11415.5                                         |
| Mechanical data            |         |          |                                                 |
| Weight                     | [g]     |          | 95.45                                           |
| Housing                    |         |          | measuring probe                                 |
| Dimensions                 | [mm]    |          | Ø 6 / L = 45                                    |
| Materials                  |         |          | stainless steel                                 |
| Materials (wetted parts)   |         |          | stainless steel (1.4404 / 316L)                 |
| Process connection         |         |          | Ø 6 mm                                          |
| Probe diameter             | [mm]    |          | 6                                               |
| Remarks                    |         |          |                                                 |
| Remarks                    |         |          | The values for accuracy apply to flowing water. |
| Pack quantity              |         |          | 1 pcs.                                          |

## **Electrical connection**

Cable: 2.5 m, PUR

Connector: 1 x M12; coding: A; Contacts: gold-plated