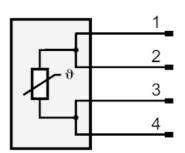

# $\epsilon$

| Product characteristics    |         |          |                                                 |
|----------------------------|---------|----------|-------------------------------------------------|
| Measuring range            |         | -4090 °C | -40194 °F                                       |
| Process connection         |         |          | Ø 6 mm                                          |
| Application                |         |          |                                                 |
| Special feature            |         |          | Gold-plated contacts                            |
| Measuring element          |         |          | 1 x Pt 100; (to DIN EN 60751, class A)          |
| Media                      |         |          | liquids and gases                               |
| Minimum installation depth | [mm]    |          | 15                                              |
| Electrical data            |         |          |                                                 |
| Protection class           |         |          | III                                             |
| Measuring/setting range    |         |          |                                                 |
| Measuring range            |         | -4090 °C | -40194 °F                                       |
| Accuracy / deviations      |         |          |                                                 |
| Accuracy                   | [K]     |          | ± (0,15 K + 0,002 x t )                         |
| Response times             |         |          |                                                 |
| Dynamic response T05 / T0  | 9 [s]   |          | 3 / 10; (to DIN EN 60751)                       |
| Operating conditions       |         |          |                                                 |
| Protection                 |         |          | IP 67                                           |
| Tests / approvals          |         |          |                                                 |
| MTTF                       | [years] |          | 11415.5                                         |
| Mechanical data            |         |          |                                                 |
| Weight                     | [g]     |          | 95.45                                           |
| Housing                    |         |          | measuring probe                                 |
| Dimensions                 | [mm]    |          | Ø 6 / L = 45                                    |
| Materials                  |         |          | stainless steel                                 |
| Materials (wetted parts)   |         |          | stainless steel (1.4404 / 316L)                 |
| Process connection         |         |          | Ø 6 mm                                          |
| Probe diameter             | [mm]    |          | 6                                               |
| Remarks                    |         |          |                                                 |
| Remarks                    |         |          | The values for accuracy apply to flowing water. |
| Pack quantity              |         |          | 1 pcs.                                          |

#### Connection