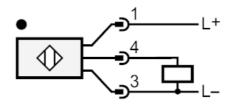

ents |         |                  |                                                       |  |  |
| Display                       |         | switching status | 1 x LED, yellow                                       |  |  |
| Remarks                       |         |                  |                                                       |  |  |
| Remarks                       |         |                  | operating voltage "supply class 2" according to cULus |  |  |
| Pack quantity                 |         |                  | 1 pcs.                                                |  |  |
| Electrical connection         |         |                  |                                                       |  |  |

### Electrical connection

Connector: 1 x M8; coding: A



#### Connection