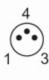

ys / operating elements |         |                  |                                                       |  |  |
| Display                       |         | switching status | 1 x LED, yellow                                       |  |  |
| Remarks                       |         |                  |                                                       |  |  |
| Remarks                       |         |                  | operating voltage "supply class 2" according to cULus |  |  |
| Pack quantity                 |         |                  | 1 pcs.                                                |  |  |
| Electrical connection         |         |                  |                                                       |  |  |

### Electrical connection

Connector: 1 x M8; coding: A



#### Connection