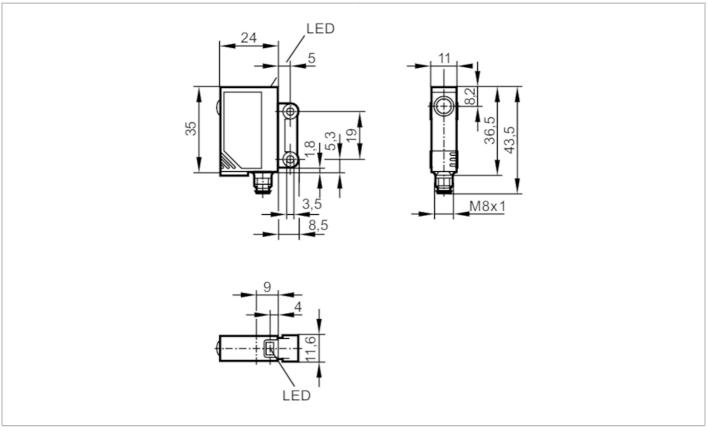

### Through-beam sensor receiver

| <b>Detection zone</b>         |         |                  |                                                       |  |  |
|-------------------------------|---------|------------------|-------------------------------------------------------|--|--|
| Transmitter / receiver        |         |                  | receiver                                              |  |  |
| Range                         | [m]     |                  | < 10                                                  |  |  |
| Range adjustable              |         |                  | no                                                    |  |  |
| Operating conditions          |         |                  |                                                       |  |  |
| Ambient temperature           | [°C]    |                  | -2560                                                 |  |  |
| Protection                    |         |                  | IP 67                                                 |  |  |
| Tests / approvals             |         |                  |                                                       |  |  |
| EMC                           |         | EN 60947-5-2     |                                                       |  |  |
| MTTF                          | [years] |                  | 1152                                                  |  |  |
| Mechanical data               |         |                  |                                                       |  |  |
| Weight                        | [g]     |                  | 15                                                    |  |  |
| Housing                       |         |                  | rectangular                                           |  |  |
| Dimensions                    | [mm]    |                  | 35 x 11 x 24                                          |  |  |
| Materials                     |         |                  | ABS; SEPS                                             |  |  |
| Lens material                 |         |                  | РММА                                                  |  |  |
| Lens alignment                |         |                  | side lens                                             |  |  |
| Displays / operating elements |         |                  |                                                       |  |  |
| Display                       |         | switching status | 1 x LED, yellow                                       |  |  |
| Remarks                       |         |                  |                                                       |  |  |
| Remarks                       |         |                  | operating voltage "supply class 2" according to cULus |  |  |
| Pack quantity                 |         |                  | 1 pcs.                                                |  |  |
| Electrical connection         |         |                  |                                                       |  |  |