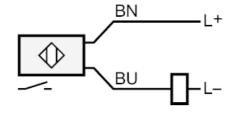

ow                                                 |  |  |
| Remarks                                  |           |                  |                                                                 |  |  |
| Pack quantity                            |           | 1 pcs.           |                                                                 |  |  |
| Electrical connection                    |           |                  |                                                                 |  |  |
| Cable: 2 m, PUR; 2 x 0.5 mm <sup>2</sup> |           |                  |                                                                 |  |  |
| Connection                               |           |                  |                                                                 |  |  |



Core colours:

BN = brown BU = blue