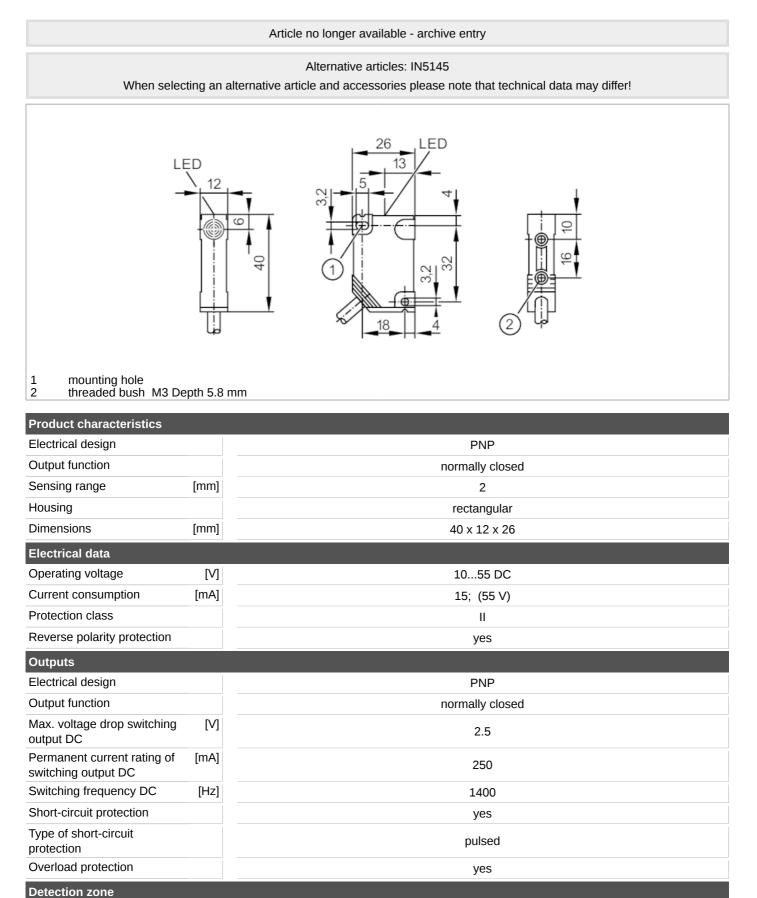

## Inductive sensor

IN-3002-APKG/ 6m

| Operating distance       | [mm]            |                  | 01.6                                                               |
|--------------------------|-----------------|------------------|--------------------------------------------------------------------|
| Accuracy / deviations    |                 |                  |                                                                    |
| Correction factor        |                 | steel: 1         | / stainless steel: 0.7 / brass: 0.4 / aluminium: 0.3 / copper: 0.2 |
| Hysteresis               | [% of Sr]       |                  | 115                                                                |
| Switch point drift       | [% of Sr]       |                  | -1010                                                              |
| Operating conditions     |                 |                  |                                                                    |
| Ambient temperature      | [°C]            |                  | -2580                                                              |
| Protection               |                 |                  | IP 67                                                              |
| Mechanical data          |                 |                  |                                                                    |
| Housing                  |                 |                  | rectangular                                                        |
| Mounting                 |                 |                  | flush mountable                                                    |
| Dimensions               | [mm]            |                  | 40 x 12 x 26                                                       |
| Materials                |                 |                  | РВТ                                                                |
| Mounting hole            |                 |                  |                                                                    |
| Tightening torque        | [Nm]            |                  | < 0.5                                                              |
| Threaded bush            |                 |                  |                                                                    |
| Tightening torque        | [Nm]            |                  | < 1.2; (when brass insert in contact with counterpart)             |
| Displays / operating el  | ements          |                  |                                                                    |
| Display                  |                 | switching status | 1 x LED, yellow                                                    |
| Remarks                  |                 |                  |                                                                    |
| Pack quantity            |                 |                  | 1 pcs.                                                             |
| Electrical connection    |                 |                  |                                                                    |
| Cable: 6 m, PVC; 3 x 0.5 | mm <sup>2</sup> |                  |                                                                    |
| Connection               |                 |                  |                                                                    |