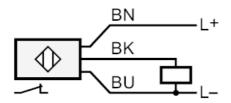

Connection

|      | Core colours : |  |
|------|----------------|--|
| BN = | brown          |  |
| BU = | blue           |  |
| BK = | black          |  |