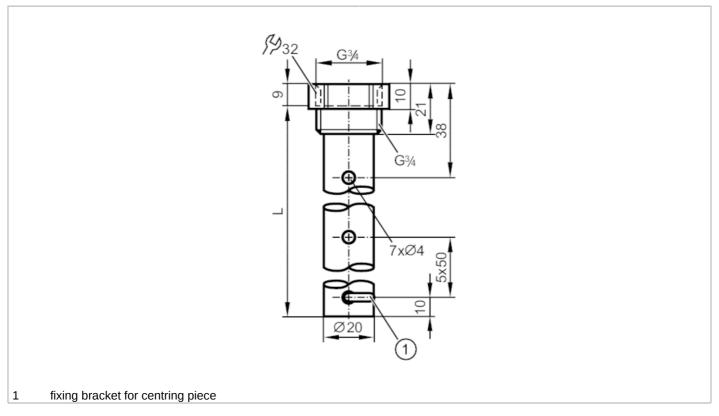

## **CRN**

| Application                              |        |                                                                                                                                                                   |
|------------------------------------------|--------|-------------------------------------------------------------------------------------------------------------------------------------------------------------------|
| Design                                   |        | for level sensors LR                                                                                                                                              |
| Medium temperature                       | [°C]   | -40200                                                                                                                                                            |
| Pressure rating                          | [bar]  | 16                                                                                                                                                                |
| Vacuum resistance                        | [mbar] | -1000                                                                                                                                                             |
| MAWP (for applications according to CRN) | [bar]  | 16                                                                                                                                                                |
| Mechanical data                          |        |                                                                                                                                                                   |
| Weight                                   | [g]    | 420                                                                                                                                                               |
| Materials                                |        | Coaxial pipe: stainless steel (1.4301 / 304); Sealing: NBR reinforced fibre; Centring piece: PPS reinforced fibre; fixing bracket: stainless steel (1.4310 / 301) |
| Sensor connection                        |        | threaded connection G 3/4 internal thread                                                                                                                         |
| Process connection                       |        | threaded connection G 3/4 external thread                                                                                                                         |
| Length L                                 | [mm]   | 700                                                                                                                                                               |
| Accessories                              |        |                                                                                                                                                                   |
| Items supplied                           |        | Sealing: 1                                                                                                                                                        |
| Remarks                                  |        |                                                                                                                                                                   |
| Pack quantity                            |        | 1 pcs.                                                                                                                                                            |