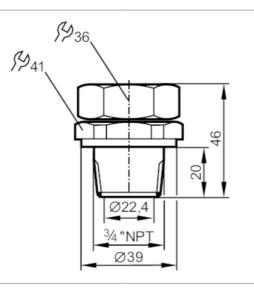

## Clamp fitting for process sensors

MOUNTING ADAPTER NPT3/4/D22

| Application          |       |                                              |
|----------------------|-------|----------------------------------------------|
| Design               |       | for climatic tube LK, LI                     |
| Installation         |       | Clamp fitting                                |
| Pressure rating      | [bar] | 0.5                                          |
| Operating conditions |       |                                              |
| Ambient temperature  | [°C]  | 080                                          |
| Mechanical data      |       |                                              |
| Weight               | [g]   | 208                                          |
| Dimensions           | [mm]  | Ø 39 / L = 46                                |
| Materials            |       | stainless steel; NBR; brass                  |
| Tightening torque    | [Nm]  | 68                                           |
| Sensor connection    |       | Ø 22 mm                                      |
| Process connection   |       | threaded connection 3/4" NPT external thread |
| Remarks              |       |                                              |
| Pack quantity        |       | 1 pcs.                                       |