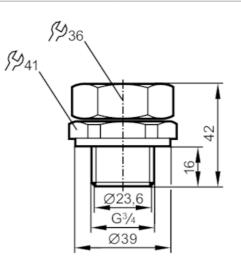

## Clamp fitting for process sensors

MOUNTING ADAPTER G3/4/D22

| Application          |       |                                           |
|----------------------|-------|-------------------------------------------|
| Design               |       | for climatic tube LK, LI                  |
| Installation         |       | Clamp fitting                             |
| Pressure rating      | [bar] | 0.5                                       |
| Operating conditions |       |                                           |
| Ambient temperature  | [°C]  | 080                                       |
| Mechanical data      |       |                                           |
| Weight               | [g]   | 195.5                                     |
| Dimensions           | [mm]  | Ø 39 / L = 42                             |
| Materials            |       | stainless steel; NBR; Tesnit; brass       |
| Tightening torque    | [Nm]  | 68                                        |
| Sensor connection    |       | Ø 22 mm                                   |
| Process connection   |       | threaded connection G 3/4 external thread |
| Remarks              |       |                                           |
| Pack quantity        |       | 1 pcs.                                    |