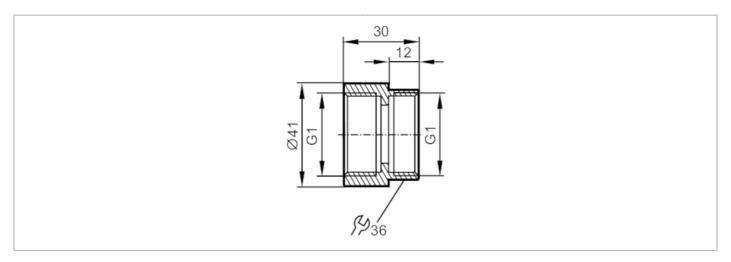

## Mounting adapter for flow sensors

| Application                  |     |                                                                                                               |
|------------------------------|-----|---------------------------------------------------------------------------------------------------------------|
| Design                       |     | for flow sensors Typ SM8, SU8                                                                                 |
| Tests / approvals            |     |                                                                                                               |
| Pressure Equipment Directive |     | A possible classification to PED depends on the application and has to be carried out by the user / operator. |
| Safety instructions          |     | The compatibility between medium and product material has to be checked in all applications.                  |
| Mechanical data              |     |                                                                                                               |
| Weight                       | [g] | 300                                                                                                           |
| Materials                    |     | Adapter: stainless steel (316L/1.4404); Gasket: Centellen 23,5 x 30 x 3 mm                                    |
| Sensor connection            |     | G 1                                                                                                           |
| Process connection           |     | threaded connection G 1                                                                                       |
| Accessories                  |     |                                                                                                               |
| Items supplied               |     | O-rings: 2                                                                                                    |
| Remarks                      |     |                                                                                                               |
| Pack quantity                |     | 2 pcs.                                                                                                        |