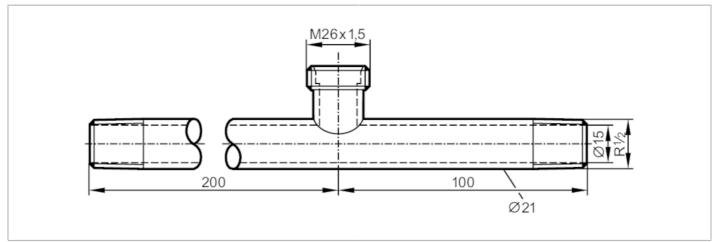

## T-piece

T-PIECE R1/2-M26X1.5-R1/2

| Application                  |         |                                                                                                               |
|------------------------------|---------|---------------------------------------------------------------------------------------------------------------|
| Design                       |         | for sensors and adapters with process connection M26x1,5                                                      |
| Flow range                   | [l/min] | 010                                                                                                           |
| Application                  |         | for industrial applications                                                                                   |
| Media                        |         | liquids and gases                                                                                             |
| Pressure rating              | [bar]   | 30                                                                                                            |
| Tests / approvals            |         |                                                                                                               |
| Pressure Equipment Directive |         | A possible classification to PED depends on the application and has to be carried out by the user / operator. |
| Safety instructions          |         | The compatibility between medium and product material has to be checked in all applications.                  |
| Mechanical data              |         |                                                                                                               |
| Weight                       | [g]     | 524.5                                                                                                         |
| Materials                    |         | stainless steel (316L/1.4404)                                                                                 |
| Sensor connection            |         | M26 x 1,5                                                                                                     |
| Process connection           |         | threaded connection R 1/2                                                                                     |
| Accessories                  |         |                                                                                                               |
| Accessories (optional)       | )       | Adapter: 1 x M18 x 1,5, for direct connection of flow sensors, E40104                                         |
| Remarks                      |         |                                                                                                               |
| Pack quantity                |         | 1 pcs.                                                                                                        |